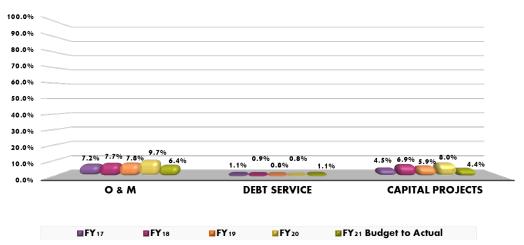

## b. Cash Commitment Investment Report - Month ended January, 2021:

Mr. Powell reported that Page 30 presents the makeup of the District's Investment Portfolio. The only change in the month of January was investing idle funds in T-bills. Page 31 presents the MSD Investment Manager's report as of the month of January. The weighted average maturity of the investment portfolio is 49 days and the yield to maturity is 0.11%. Page 32 presents the MSD Analysis of Cash Receipts. Domestic User Fees are considered reasonable based on timing of cash receipts and historical trends. Industrial User Fees are considered reasonable taking into consideration a temporary increase in revenue from one industrial user. Facility and Tap Fees are above budgeted expectations due to receiving revenue from various developers. Page 33 presents the MSD Analysis of Expenditures. O&M, Debt Service, and Capital Project expenditures are considered reasonable based on timing of O&M expenditures and capital projects. Page 34 presents the District's Variable Debt Service Report. The 2008A Series Bond is performing better than budgeted expectations. As of the end of February, this issue has saved the District rate payers approximately \$6.6 million in debt service since April 2008. Ms. Wisler asked if MSD was slotted to receive any CARES Act monies to offset our loss of revenues. Mr. Powell replied that our member agencies who do our billing were to be eligible for those monies, not MSD directly.

## c. Second Quarter Budget to Actual Review – FY 2021:

Mr. Powell reported that Page 48 presents the District's Second Quarter Budget to Actual Revenue and Expenditure Report. Domestic and Industrial Revenue are at budgeted expectations taking into consideration the timing of cash receipts. Facility and Tap Fees are above budgeted expectations due to receiving unanticipated revenue from various developments. Interest and miscellaneous income are at budgeted expectations. O&M expenditures are at 52.3% of budget. They include encumbered amounts. These amounts will be spent in the next few months. Bond principal and interest expenditures are reflected at 50%. This will aid the user to properly assess debt service commitments on a budgetary perspective. Actual amount spent as of the end of the second quarter is 18.2%. This is due to the timing of the District's debt service payments. Amounts budgeted for capital equipment and capital projects are rarely expended proportionately throughout the year. Due to the timing of capital projects, these amounts are considered reasonable.