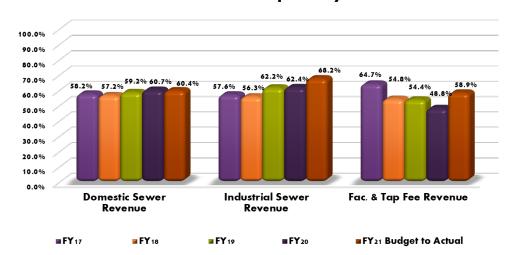

## b. Cash Commitment Investment Report - Month ended January, 2021:

Mr. Powell reported that Page 30 presents the makeup of the District's Investment Portfolio. The only change in the month of January was investing idle funds in T-bills. Page 31 presents the MSD Investment Manager's report as of the month of January. The weighted average maturity of the investment portfolio is 49 days and the yield to maturity is 0.11%. Page 32 presents the MSD Analysis of Cash Receipts. Domestic User Fees are considered reasonable based on timing of cash receipts and historical trends. Industrial User Fees are considered reasonable taking into consideration a temporary increase in revenue from one industrial user. Facility and Tap Fees are above budgeted expectations due to receiving revenue from various developers. Page 33 presents the MSD Analysis of Expenditures. O&M, Debt Service, and Capital Project expenditures are considered reasonable based on timing of O&M expenditures and capital projects. Page 34 presents the District's Variable Debt Service Report. The 2008A Series Bond is performing better than budgeted expectations. As of the end of February, this issue has saved the District rate payers approximately \$6.6 million in debt service since April 2008. Ms. Wisler asked if MSD was slotted to receive any CARES Act monies to offset our loss of revenues. Mr. Powell replied that our member agencies who do our billing were to be eligible for those monies, not MSD directly.

## c. Second Quarter Budget to Actual Review – FY 2021:

Mr. Powell reported that Page 48 presents the District's Second Quarter Budget to Actual Revenue and Expenditure Report. Domestic and Industrial Revenue are at budgeted expectations taking into consideration the timing of cash receipts. Facility and Tap Fees are above budgeted expectations due to receiving unanticipated revenue from various developments. Interest and miscellaneous income are at budgeted expectations. O&M expenditures are at 52.3% of budget. They include encumbered amounts. These amounts will be spent in the next few months. Bond principal and interest expenditures are reflected at 50%. This will aid the user to properly assess debt service commitments on a budgetary perspective. Actual amount spent as of the end of the second quarter is 18.2%. This is due to the timing of the District's debt service payments. Amounts budgeted for capital equipment and capital projects are rarely expended proportionately throughout the year. Due to the timing of capital projects, these amounts are considered reasonable.