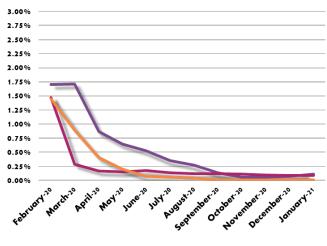

## b. Cash Commitment Investment Report - Month ended January, 2021:

Mr. Powell reported that Page 30 presents the makeup of the District's Investment Portfolio. The only change in the month of January was investing idle funds in T-bills. Page 31 presents the MSD Investment Manager's report as of the month of January. The weighted average maturity of the investment portfolio is 49 days and the yield to maturity is 0.11%. Page 32 presents the MSD Analysis of Cash Receipts. Domestic User Fees are considered reasonable based on timing of cash receipts and historical trends. Industrial User Fees are considered reasonable taking into consideration a temporary increase in revenue from one industrial user. Facility and Tap Fees are above budgeted expectations due to receiving revenue from various developers. Page 33 presents the MSD Analysis of Expenditures. O&M, Debt Service, and Capital Project expenditures are considered reasonable based on timing of O&M expenditures and capital projects. Page 34 presents the District's Variable Debt Service Report. The 2008A Series Bond is performing better than budgeted expectations. As of the end of February, this issue has saved the District rate payers approximately \$6.6 million in debt service since April 2008. Ms. Wisler asked if MSD was slotted to receive any CARES Act monies to offset our loss of revenues. Mr. Powell replied that our member agencies who do our billing were to be eligible for those monies, not MSD directly.

## d. Cash Commitment Investment Report – Month ended December, 2020:

Mr. Powell reported that Page 50 presents the makeup of the District's Investment Portfolio. There has been no significant change in the makeup of the portfolio from the prior month. Additionally, the makeup of the District's Investment Portfolio is in accordance with the District's Investment Policy. Page 51 presents the MSD Investment Manager's report as of the month of December. The weighted average maturity of the investment portfolio is 49 days and the yield to maturity is 0.07%. Page 54 presents the District's Variable Debt Service Report. The 2008A Series Bond is performing at budgeted expectations. As of the end of January both issues have saved the District rate payers approximately \$6.6 million in debt service since April 2008.