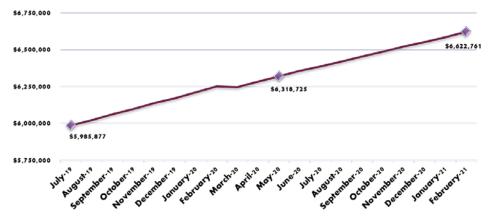

## b. Cash Commitment Investment Report - Month ended January, 2021:

Mr. Powell reported that Page 30 presents the makeup of the District's Investment Portfolio. The only change in the month of January was investing idle funds in T-bills. Page 31 presents the MSD Investment Manager's report as of the month of January. The weighted average maturity of the investment portfolio is 49 days and the yield to maturity is 0.11%. Page 32 presents the MSD Analysis of Cash Receipts. Domestic User Fees are considered reasonable based on timing of cash receipts and historical trends. Industrial User Fees are considered reasonable taking into consideration a temporary increase in revenue from one industrial user. Facility and Tap Fees are above budgeted expectations due to receiving revenue from various developers. Page 33 presents the MSD Analysis of Expenditures. O&M, Debt Service, and Capital Project expenditures are considered reasonable based on timing of O&M expenditures and capital projects. Page 34 presents the District's Variable Debt Service Report. The 2008A Series Bond is performing better than budgeted expectations. As of the end of February, this issue has saved the District rate payers approximately \$6.6 million in debt service since April 2008. Ms. Wisler asked if MSD was slotted to receive any CARES Act monies to offset our loss of revenues. Mr. Powell replied that our member agencies who do our billing were to be eligible for those monies, not MSD directly.

## d. Cash Commitment Investment Report – Month ended December, 2020:

Mr. Powell reported that Page 50 presents the makeup of the District's Investment Portfolio. There has been no significant change in the makeup of the portfolio from the prior month. Additionally, the makeup of the District's Investment Portfolio is in accordance with the District's Investment Policy. Page 51 presents the MSD Investment Manager's report as of the month of December. The weighted average maturity of the investment portfolio is 49 days and the yield to maturity is 0.07%. Page 54 presents the District's Variable Debt Service Report. The 2008A Series Bond is performing at budgeted expectations. As of the end of January both issues have saved the District rate payers approximately \$6.6 million in debt service since April 2008.