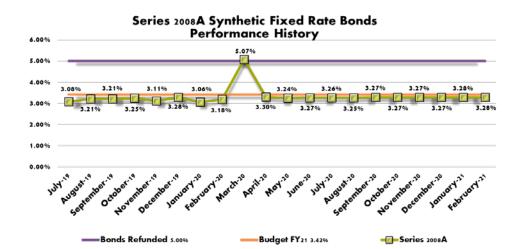

## b. Cash Commitment Investment Report - Month ended January, 2021:

Mr. Powell reported that Page 30 presents the makeup of the District's Investment Portfolio. The only change in the month of January was investing idle funds in T-bills. Page 31 presents the MSD Investment Manager's report as of the month of January. The weighted average maturity of the investment portfolio is 49 days and the yield to maturity is 0.11%. Page 32 presents the MSD Analysis of Cash Receipts. Domestic User Fees are considered reasonable based on timing of cash receipts and historical trends. Industrial User Fees are considered reasonable taking into consideration a temporary increase in revenue from one industrial user. Facility and Tap Fees are above budgeted expectations due to receiving revenue from various developers. Page 33 presents the MSD Analysis of Expenditures. O&M, Debt Service, and Capital Project expenditures are considered reasonable based on timing of O&M expenditures and capital projects. Page 34 presents the District's Variable Debt Service Report. The 2008A Series Bond is performing better than budgeted expectations. As of the end of February, this issue has saved the District rate payers approximately \$6.6 million in debt service since April 2008. Ms. Wisler asked if MSD was slotted to receive any CARES Act monies to offset our loss of revenues. Mr. Powell replied that our member agencies who do our billing were to be eligible for those monies, not MSD directly.

## d. Cash Commitment Investment Report – Month ended December, 2020:

Mr. Powell reported that Page 50 presents the makeup of the District's Investment Portfolio. There has been no significant change in the makeup of the portfolio from the prior month. Additionally, the makeup of the District's Investment Portfolio is in accordance with the District's Investment Policy. Page 51 presents the MSD Investment Manager's report as of the month of December. The weighted average maturity of the investment portfolio is 49 days and the yield to maturity is 0.07%. Page 54 presents the District's Variable Debt Service Report. The 2008A Series Bond is performing at budgeted expectations. As of the end of January both issues have saved the District rate payers approximately \$6.6 million in debt service since April 2008.