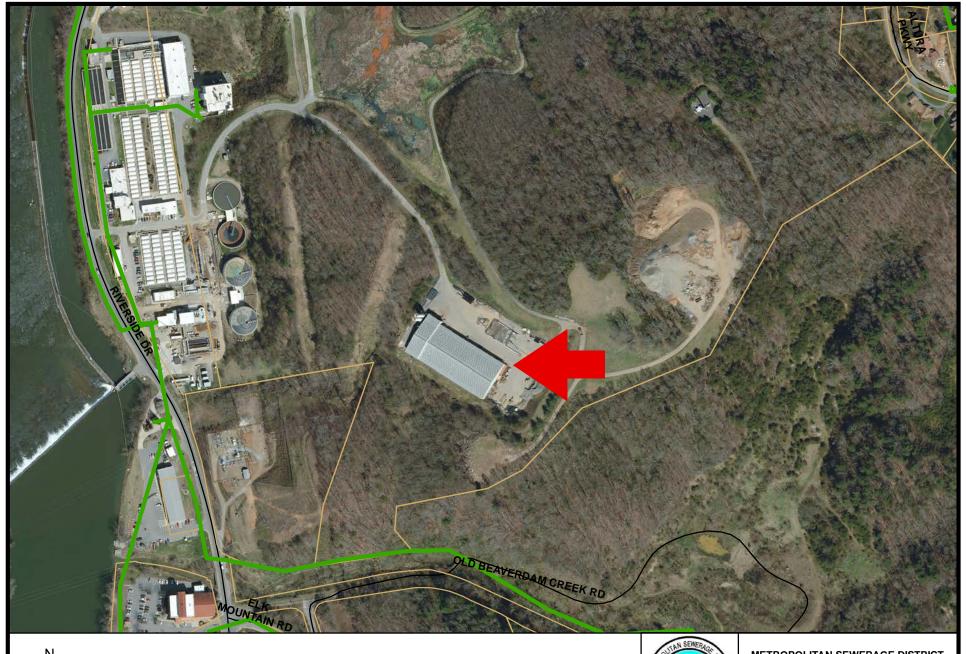

## a. Consideration of Engineering Design and Construction Services Contract – Equipment Storage Facility:

Mr. Hartye reported that on November 10, 2020 a fire destroyed MSD's Alkaline Stabilization Building, also known as the "Nutri-Lime Building", which is located up the hill above the plant on MSD property. This facility had been repurposed as a storage building for District equipment. In accordance with NCGS 143-64.31 the District advertised a Request for Qualifications (RFQ) for the design of the new facility and received responses from Armstrong Glen, PA (Charlotte) and McGill Associates, PA (Asheville). A staff selection committee reviewed each firm's responses to the RFQ, and numerically ranked these responses against the specific requirements for this project. After careful review and consideration of each firm's capabilities, experience, staffing, and the ability to meet the proposed schedule – the selection committee selected McGill Associates as the most qualified engineering consultant to complete the design. McGill's fee for this work is \$167,800.00, which also includes construction administration assistance. Staff feels this is a reasonable fee for this level of work.

Minutes March 17, 2021 Page Three

The cost of the new facility has not been determined at this time but is expected to be in the range of \$1.5 to \$2.0 million. Sufficient funds are available in the CIP Contingency Fund for FY20-21. This project has been placed in the new CIP Budget for FY21-22. Insurance monies will be forthcoming to replenish Contingency. Staff recommends the District enter an engineering design and construction services contract with McGill Associates in the amount of \$167,800.00, subject to review and approval by District Counsel.

Mr. Valois asked if there will be any consideration to the access road and water for fire suppression. Mr. Hartye replied yes, included in the services contract that is part of this agenda item before you, are such things as a fire flow test being performed on Woodfin's system, along with designing improvements to a pump station as needed for the inclusion of a sprinkler system, a fire alarm system, and a possible hydrant to be installed near the building.