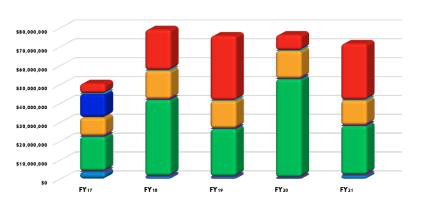

## b. Cash Commitment Investment Report - Month ended January, 2021:

Mr. Powell reported that Page 30 presents the makeup of the District's Investment Portfolio. The only change in the month of January was investing idle funds in T-bills. Page 31 presents the MSD Investment Manager's report as of the month of January. The weighted average maturity of the investment portfolio is 49 days and the yield to maturity is 0.11%. Page 32 presents the MSD Analysis of Cash Receipts. Domestic User Fees are considered reasonable based on timing of cash receipts and historical trends. Industrial User Fees are considered reasonable taking into consideration a temporary increase in revenue from one industrial user. Facility and Tap Fees are above budgeted expectations due to receiving revenue from various developers. Page 33 presents the MSD Analysis of Expenditures. O&M, Debt Service, and Capital Project expenditures are considered reasonable based on timing of O&M expenditures and capital projects. Page 34 presents the District's Variable Debt Service Report. The 2008A Series Bond is performing better than budgeted expectations. As of the end of February, this issue has saved the District rate payers approximately \$6.6 million in debt service since April 2008. Ms. Wisler asked if MSD was slotted to receive any CARES Act monies to offset our loss of revenues. Mr. Powell replied that our member agencies who do our billing were to be eligible for those monies, not MSD directly.

## c. Second Quarter Budget to Actual Review – FY 2021:

Mr. Powell reported that Page 48 presents the District's Second Quarter Budget to Actual Revenue and Expenditure Report. Domestic and Industrial Revenue are at budgeted expectations taking into consideration the timing of cash receipts. Facility and Tap Fees are above budgeted expectations due to receiving unanticipated revenue from various developments. Interest and miscellaneous income are at budgeted expectations. O&M expenditures are at 52.3% of budget. They include encumbered amounts. These amounts will be spent in the next few months. Bond principal and interest expenditures are reflected at 50%. This will aid the user to properly assess debt service commitments on a budgetary perspective. Actual amount spent as of the end of the second quarter is 18.2%. This is due to the timing of the District's debt service payments. Amounts budgeted for capital equipment and capital projects are rarely expended proportionately throughout the year. Due to the timing of capital projects, these amounts are considered reasonable.

## d. Cash Commitment Investment Report – Month ended December, 2020:

Mr. Powell reported that Page 50 presents the makeup of the District's Investment Portfolio. There has been no significant change in the makeup of the portfolio from the prior month. Additionally, the makeup of the District's Investment Portfolio is in accordance with the District's Investment Policy. Page 51 presents the MSD Investment Manager's report as of the month of December. The weighted average maturity of the investment portfolio is 49 days and the yield to maturity is 0.07%. Page 54 presents the District's Variable Debt Service Report. The 2008A Series Bond is performing at budgeted expectations. As of the end of January both issues have saved the District rate payers approximately \$6.6 million in debt service since April 2008.