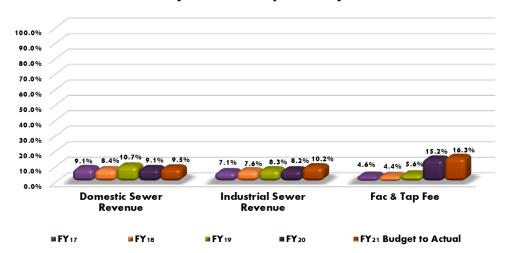

## b. Cash Commitment Investment Report - Month ended January, 2021:

Mr. Powell reported that Page 30 presents the makeup of the District's Investment Portfolio. The only change in the month of January was investing idle funds in T-bills. Page 31 presents the MSD Investment Manager's report as of the month of January. The weighted average maturity of the investment portfolio is 49 days and the yield to maturity is 0.11%. Page 32 presents the MSD Analysis of Cash Receipts. Domestic User Fees are considered reasonable based on timing of cash receipts and historical trends. Industrial User Fees are considered reasonable taking into consideration a temporary increase in revenue from one industrial user. Facility and Tap Fees are above budgeted expectations due to receiving revenue from various developers. Page 33 presents the MSD Analysis of Expenditures. O&M, Debt Service, and Capital Project expenditures are considered reasonable based on timing of O&M expenditures and capital projects. Page 34 presents the District's Variable Debt Service Report. The 2008A Series Bond is performing better than budgeted expectations. As of the end of February, this issue has saved the District rate payers approximately \$6.6 million in debt service since April 2008. Ms. Wisler asked if MSD was slotted to receive any CARES Act monies to offset our loss of revenues. Mr. Powell replied that our member agencies who do our billing were to be eligible for those monies, not MSD directly.

## c. Second Quarter Budget to Actual Review – FY 2021:

Mr. Powell reported that Page 48 presents the District's Second Quarter Budget to Actual Revenue and Expenditure Report. Domestic and Industrial Revenue are at budgeted expectations taking into consideration the timing of cash receipts. Facility and Tap Fees are above budgeted expectations due to receiving unanticipated revenue from various developments. Interest and miscellaneous income are at budgeted expectations. O&M expenditures are at 52.3% of budget. They include encumbered amounts. These amounts will be spent in the next few months. Bond principal and interest expenditures are reflected at 50%. This will aid the user to properly assess debt service commitments on a budgetary perspective. Actual amount spent as of the end of the second quarter is 18.2%. This is due to the timing of the District's debt service payments. Amounts budgeted for capital equipment and capital projects are rarely expended proportionately throughout the year. Due to the timing of capital projects, these amounts are considered reasonable.