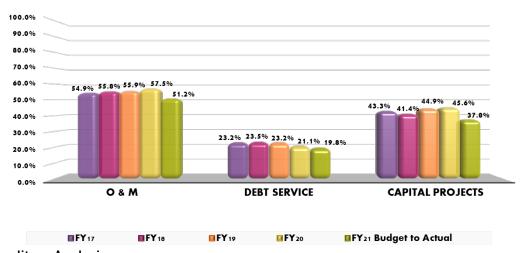

## b. Cash Commitment Investment Report - Month ended January, 2021:

Mr. Powell reported that Page 30 presents the makeup of the District's Investment Portfolio. The only change in the month of January was investing idle funds in T-bills. Page 31 presents the MSD Investment Manager's report as of the month of January. The weighted average maturity of the investment portfolio is 49 days and the yield to maturity is 0.11%. Page 32 presents the MSD Analysis of Cash Receipts. Domestic User Fees are considered reasonable based on timing of cash receipts and historical trends. Industrial User Fees are considered reasonable taking into consideration a temporary increase in revenue from one industrial user. Facility and Tap Fees are above budgeted expectations due to receiving revenue from various developers. Page 33 presents the MSD Analysis of Expenditures. O&M, Debt Service, and Capital Project expenditures are considered reasonable based on timing of O&M expenditures and capital projects. Page 34 presents the District's Variable Debt Service Report. The 2008A Series Bond is performing better than budgeted expectations. As of the end of February, this issue has saved the District rate payers approximately \$6.6 million in debt service since April 2008. Ms. Wisler asked if MSD was slotted to receive any CARES Act monies to offset our loss of revenues. Mr. Powell replied that our member agencies who do our billing were to be eligible for those monies, not MSD directly.

## c. Second Quarter Budget to Actual Review – FY 2021:

Mr. Powell reported that Page 48 presents the District's Second Quarter Budget to Actual Revenue and Expenditure Report. Domestic and Industrial Revenue are at budgeted expectations taking into consideration the timing of cash receipts. Facility and Tap Fees are above budgeted expectations due to receiving unanticipated revenue from various developments. Interest and miscellaneous income are at budgeted expectations. O&M expenditures are at 52.3% of budget. They include encumbered amounts. These amounts will be spent in the next few months. Bond principal and interest expenditures are reflected at 50%. This will aid the user to properly assess debt service commitments on a budgetary perspective. Actual amount spent as of the end of the second quarter is 18.2%. This is due to the timing of the District's debt service payments. Amounts budgeted for capital equipment and capital projects are rarely expended proportionately throughout the year. Due to the timing of capital projects, these amounts are considered reasonable.