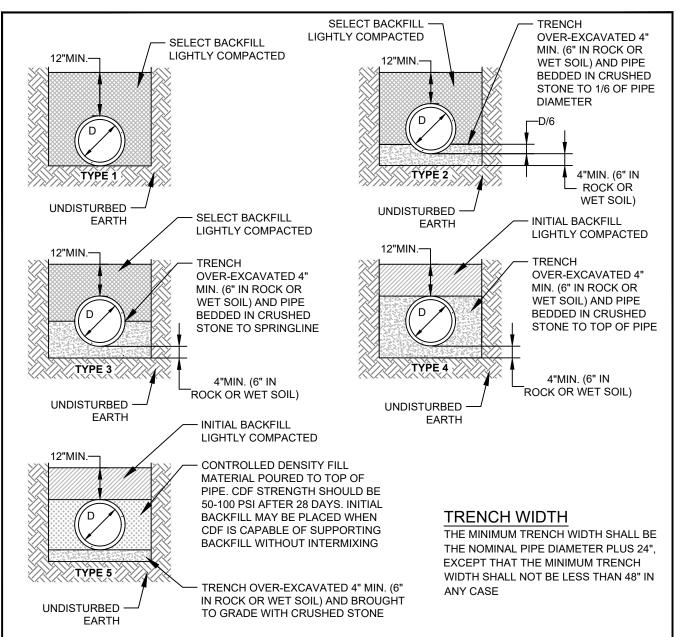

| Maximum Depth of Cover for Vitrified Clay Pipe in Each Bedding Class |        |        |        |        |        |
|----------------------------------------------------------------------|--------|--------|--------|--------|--------|
| Pipe Size (in)                                                       | Type 1 | Type 2 | Туре 3 | Type 4 | Type 5 |
| 6                                                                    | 16     | 22     | 28     | 30     | 30     |
| 8                                                                    | 13     | 18     | 23     | 27     | 28     |
| 10                                                                   | 12     | 16     | 20     | 24     | 25     |
| 12                                                                   | 11     | 15     | 18     | 22     | 23     |
| 15                                                                   | 9      | 13     | 17     | 19     | 20     |
| 18                                                                   | 9      | 12     | 16     | 18     | 19     |
| 21                                                                   | 9      | 12     | 16     | 18     | 19     |
| 24                                                                   | 9      | 12     | 16     | 18     | 19     |

## STANDARD DETAIL

Metropolitan Sewerage District

of Buncombe County, North Carolina

TYPICAL TRENCH DETAIL FOR VITRIFIED CLAY PIPE

DATE APPROVED: MARCH 2017

2.02 - 01