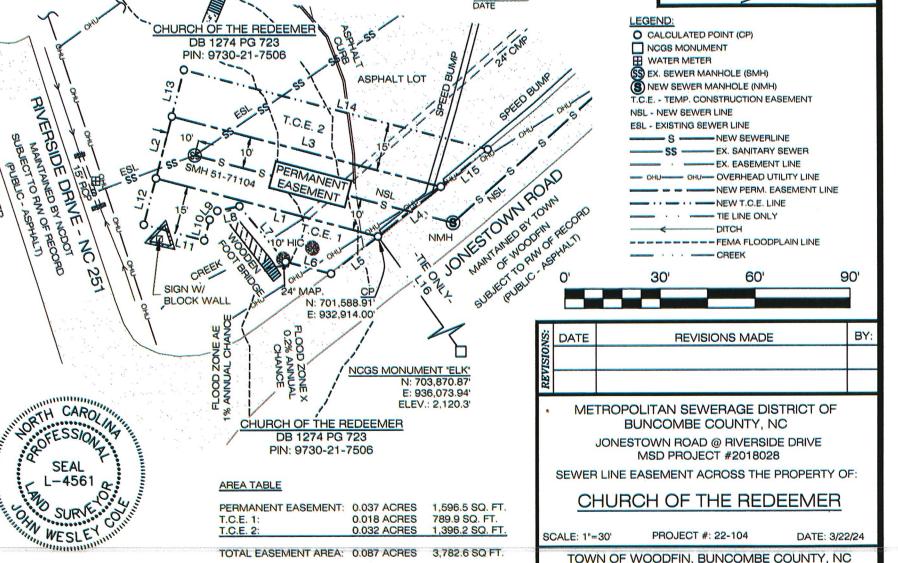

| NAME                   | PIN          | Included SPDS |
|------------------------|--------------|---------------|
| Bean, Scott            | 9730-23-5002 | No            |
| Brown Jr, Wayne        | 9730-22-5326 | No            |
| Brown Jr, Wayne        | 9730-22-5238 | No            |
| Church of The Redeemer | 9730-21-7506 | No            |
| Johnson, David         | 9730-22-5966 | No            |
| SFH Financial LLC      | 9730-22-7031 | No            |
| Shelton LE, Coralee    | 9730-22-6149 | No            |
| Verney, Richard        | 9730-22-6809 | No            |
| Wilson Jr, Harry       | 9730-22-8471 | No            |
| Wilson Jr, Harry       | 9730-22-6498 | No            |

The SPDS and easement maps are attached for the following properties: