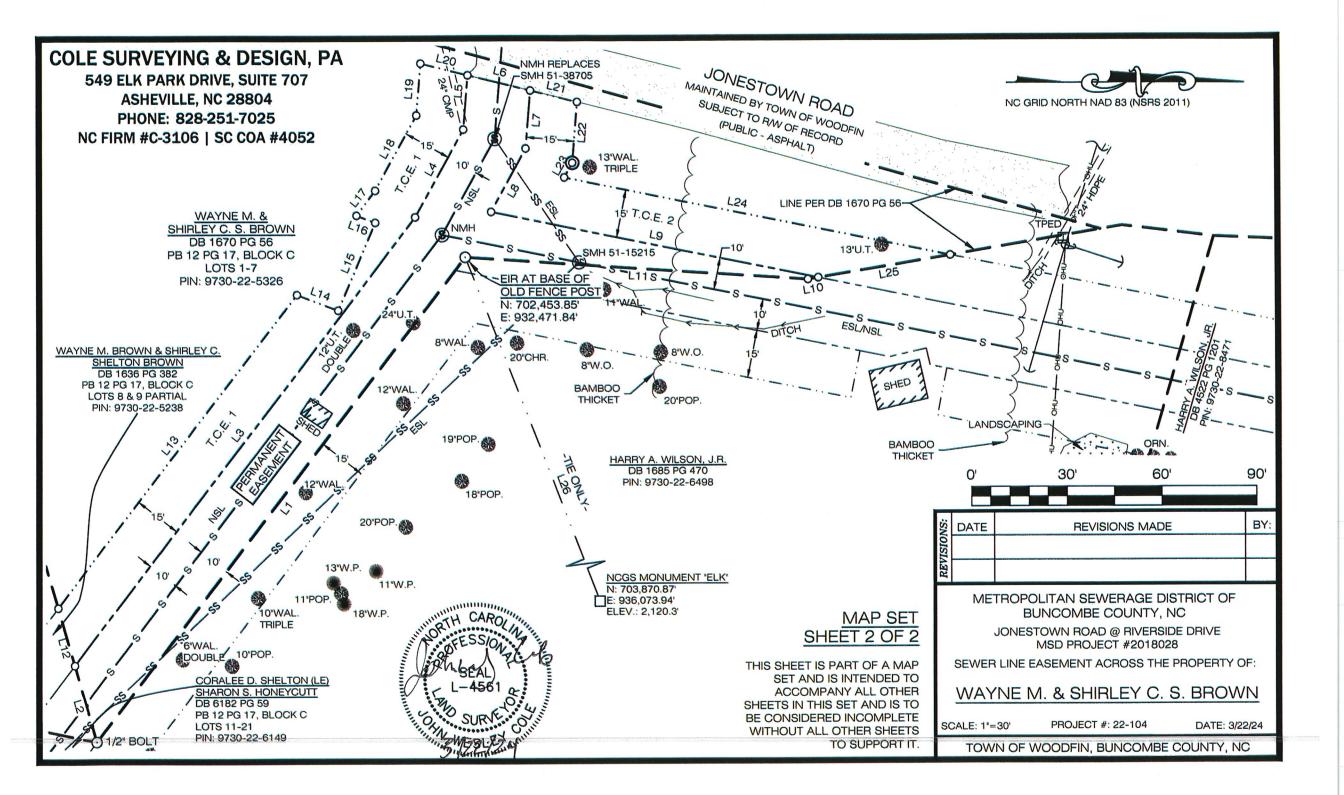

| NAME                   | PIN          | Included SPDS |
|------------------------|--------------|---------------|
| Bean, Scott            | 9730-23-5002 | No            |
| Brown Jr, Wayne        | 9730-22-5326 | No            |
| Brown Jr, Wayne        | 9730-22-5238 | No            |
| Church of The Redeemer | 9730-21-7506 | No            |
| Johnson, David         | 9730-22-5966 | No            |
| SFH Financial LLC      | 9730-22-7031 | No            |
| Shelton LE, Coralee    | 9730-22-6149 | No            |
| Verney, Richard        | 9730-22-6809 | No            |
| Wilson Jr, Harry       | 9730-22-8471 | No            |
| Wilson Jr, Harry       | 9730-22-6498 | No            |

The SPDS and easement maps are attached for the following properties:

#### COUNTY OF BUNCOMBE

, JOHN WESLEY COLE, CERTIFY THAT THIS PLAT WAS DRAWN UNDER MY SUPERVISION FROM AN ACTUAL SURVEY MADE UNDER MY SUPERVISION (DEED DESCRIPTION RECORDED IN DEED BOOK 5208, PAGE 1516); THAT THE BOUNDARIES NOT SURVEYED ARE CLEARLY INDICATED AS DRAWN FROM INFORMATION FOUND IN DEED BOOK 5208, PAGE 1516; THAT THE RATIO OF PRECISION AS CALCULATED IS 1:10,000+; THAT THIS PLAT WAS PREPARED IN ACCORDANCE WITH G.S. 47-30 AS AMENDED. MY ORIGINAL SIGNATURE, REGISTRATION NUMBER AND SEAL THIS 22nd DAY OF MARCH, A.D., 2024.

L-4561

JOHN/WESLEY COLE, P.L.S.

**COLE SURVEYING & DESIGN, PA** 549 ELK PARK DRIVE, SUITE 707 ASHEVILLE, NC 28804 PHONE: 828-251-7025 NC FIRM #C-3106 | SC COA #4052

|                                 | DEADING                                                                                                                                                                                                                                                                                                                                                                                                                                                                                                                                                                                                                                                                                                                                                                                                                                                                                                                                                                                                                                                                                                                                                                                                                                                                                                                                                                                                                                                                                                                                                                                                                                                                                                                                                                                                                                                                                                                                                                                                                                                                                                                        | DIDTANOT |
|---------------------------------|--------------------------------------------------------------------------------------------------------------------------------------------------------------------------------------------------------------------------------------------------------------------------------------------------------------------------------------------------------------------------------------------------------------------------------------------------------------------------------------------------------------------------------------------------------------------------------------------------------------------------------------------------------------------------------------------------------------------------------------------------------------------------------------------------------------------------------------------------------------------------------------------------------------------------------------------------------------------------------------------------------------------------------------------------------------------------------------------------------------------------------------------------------------------------------------------------------------------------------------------------------------------------------------------------------------------------------------------------------------------------------------------------------------------------------------------------------------------------------------------------------------------------------------------------------------------------------------------------------------------------------------------------------------------------------------------------------------------------------------------------------------------------------------------------------------------------------------------------------------------------------------------------------------------------------------------------------------------------------------------------------------------------------------------------------------------------------------------------------------------------------|----------|
| LINE                            | BEARING                                                                                                                                                                                                                                                                                                                                                                                                                                                                                                                                                                                                                                                                                                                                                                                                                                                                                                                                                                                                                                                                                                                                                                                                                                                                                                                                                                                                                                                                                                                                                                                                                                                                                                                                                                                                                                                                                                                                                                                                                                                                                                                        | DISTANCE |
| L1                              | N 00°33'02" E                                                                                                                                                                                                                                                                                                                                                                                                                                                                                                                                                                                                                                                                                                                                                                                                                                                                                                                                                                                                                                                                                                                                                                                                                                                                                                                                                                                                                                                                                                                                                                                                                                                                                                                                                                                                                                                                                                                                                                                                                                                                                                                  | 6.35'    |
| L2                              | N 58°31'21" E                                                                                                                                                                                                                                                                                                                                                                                                                                                                                                                                                                                                                                                                                                                                                                                                                                                                                                                                                                                                                                                                                                                                                                                                                                                                                                                                                                                                                                                                                                                                                                                                                                                                                                                                                                                                                                                                                                                                                                                                                                                                                                                  | 16.84'   |
| L3                              | S 29°22'26" E                                                                                                                                                                                                                                                                                                                                                                                                                                                                                                                                                                                                                                                                                                                                                                                                                                                                                                                                                                                                                                                                                                                                                                                                                                                                                                                                                                                                                                                                                                                                                                                                                                                                                                                                                                                                                                                                                                                                                                                                                                                                                                                  | 248.85'  |
| L4                              | S 29°56'02" W                                                                                                                                                                                                                                                                                                                                                                                                                                                                                                                                                                                                                                                                                                                                                                                                                                                                                                                                                                                                                                                                                                                                                                                                                                                                                                                                                                                                                                                                                                                                                                                                                                                                                                                                                                                                                                                                                                                                                                                                                                                                                                                  | 23.26    |
| L5                              | N 29°22'26" W                                                                                                                                                                                                                                                                                                                                                                                                                                                                                                                                                                                                                                                                                                                                                                                                                                                                                                                                                                                                                                                                                                                                                                                                                                                                                                                                                                                                                                                                                                                                                                                                                                                                                                                                                                                                                                                                                                                                                                                                                                                                                                                  | 254.60'  |
| L6                              | S 29°56'02" W                                                                                                                                                                                                                                                                                                                                                                                                                                                                                                                                                                                                                                                                                                                                                                                                                                                                                                                                                                                                                                                                                                                                                                                                                                                                                                                                                                                                                                                                                                                                                                                                                                                                                                                                                                                                                                                                                                                                                                                                                                                                                                                  | 7.72'    |
| L7                              | N 73°13'57" W                                                                                                                                                                                                                                                                                                                                                                                                                                                                                                                                                                                                                                                                                                                                                                                                                                                                                                                                                                                                                                                                                                                                                                                                                                                                                                                                                                                                                                                                                                                                                                                                                                                                                                                                                                                                                                                                                                                                                                                                                                                                                                                  | 12.07'   |
| L8                              | N 29°22'26" W                                                                                                                                                                                                                                                                                                                                                                                                                                                                                                                                                                                                                                                                                                                                                                                                                                                                                                                                                                                                                                                                                                                                                                                                                                                                                                                                                                                                                                                                                                                                                                                                                                                                                                                                                                                                                                                                                                                                                                                                                                                                                                                  | 94.77'   |
| L9                              | N 24°35'58" W                                                                                                                                                                                                                                                                                                                                                                                                                                                                                                                                                                                                                                                                                                                                                                                                                                                                                                                                                                                                                                                                                                                                                                                                                                                                                                                                                                                                                                                                                                                                                                                                                                                                                                                                                                                                                                                                                                                                                                                                                                                                                                                  | 41.14    |
| L10                             | N 28°35'58" W                                                                                                                                                                                                                                                                                                                                                                                                                                                                                                                                                                                                                                                                                                                                                                                                                                                                                                                                                                                                                                                                                                                                                                                                                                                                                                                                                                                                                                                                                                                                                                                                                                                                                                                                                                                                                                                                                                                                                                                                                                                                                                                  | 96.23'   |
| LII                             | N 00°33'02" E                                                                                                                                                                                                                                                                                                                                                                                                                                                                                                                                                                                                                                                                                                                                                                                                                                                                                                                                                                                                                                                                                                                                                                                                                                                                                                                                                                                                                                                                                                                                                                                                                                                                                                                                                                                                                                                                                                                                                                                                                                                                                                                  | 20.60'   |
| L12                             | N 58°31'21" E                                                                                                                                                                                                                                                                                                                                                                                                                                                                                                                                                                                                                                                                                                                                                                                                                                                                                                                                                                                                                                                                                                                                                                                                                                                                                                                                                                                                                                                                                                                                                                                                                                                                                                                                                                                                                                                                                                                                                                                                                                                                                                                  | 11.06    |
| L13                             | S 81°09'58" E                                                                                                                                                                                                                                                                                                                                                                                                                                                                                                                                                                                                                                                                                                                                                                                                                                                                                                                                                                                                                                                                                                                                                                                                                                                                                                                                                                                                                                                                                                                                                                                                                                                                                                                                                                                                                                                                                                                                                                                                                                                                                                                  | 5.02'    |
| L14                             | S 29°22'26" E                                                                                                                                                                                                                                                                                                                                                                                                                                                                                                                                                                                                                                                                                                                                                                                                                                                                                                                                                                                                                                                                                                                                                                                                                                                                                                                                                                                                                                                                                                                                                                                                                                                                                                                                                                                                                                                                                                                                                                                                                                                                                                                  | 105.96'  |
| L15                             | S 30°17'49" W                                                                                                                                                                                                                                                                                                                                                                                                                                                                                                                                                                                                                                                                                                                                                                                                                                                                                                                                                                                                                                                                                                                                                                                                                                                                                                                                                                                                                                                                                                                                                                                                                                                                                                                                                                                                                                                                                                                                                                                                                                                                                                                  | 6.49'    |
| L16                             | S 59°42'11" E                                                                                                                                                                                                                                                                                                                                                                                                                                                                                                                                                                                                                                                                                                                                                                                                                                                                                                                                                                                                                                                                                                                                                                                                                                                                                                                                                                                                                                                                                                                                                                                                                                                                                                                                                                                                                                                                                                                                                                                                                                                                                                                  | 11.09'   |
| L17                             | S 29°22'26" E                                                                                                                                                                                                                                                                                                                                                                                                                                                                                                                                                                                                                                                                                                                                                                                                                                                                                                                                                                                                                                                                                                                                                                                                                                                                                                                                                                                                                                                                                                                                                                                                                                                                                                                                                                                                                                                                                                                                                                                                                                                                                                                  | 1.76     |
| L18                             | S 30°17'49" W                                                                                                                                                                                                                                                                                                                                                                                                                                                                                                                                                                                                                                                                                                                                                                                                                                                                                                                                                                                                                                                                                                                                                                                                                                                                                                                                                                                                                                                                                                                                                                                                                                                                                                                                                                                                                                                                                                                                                                                                                                                                                                                  | 9.02'    |
| L19                             | S 59°48'55" E                                                                                                                                                                                                                                                                                                                                                                                                                                                                                                                                                                                                                                                                                                                                                                                                                                                                                                                                                                                                                                                                                                                                                                                                                                                                                                                                                                                                                                                                                                                                                                                                                                                                                                                                                                                                                                                                                                                                                                                                                                                                                                                  | 15.36'   |
| L20                             | S 29°22'26" E                                                                                                                                                                                                                                                                                                                                                                                                                                                                                                                                                                                                                                                                                                                                                                                                                                                                                                                                                                                                                                                                                                                                                                                                                                                                                                                                                                                                                                                                                                                                                                                                                                                                                                                                                                                                                                                                                                                                                                                                                                                                                                                  | 98.88'   |
| the second second second second | and the local division of the local division |          |
| L21                             | S 29°56'02" W                                                                                                                                                                                                                                                                                                                                                                                                                                                                                                                                                                                                                                                                                                                                                                                                                                                                                                                                                                                                                                                                                                                                                                                                                                                                                                                                                                                                                                                                                                                                                                                                                                                                                                                                                                                                                                                                                                                                                                                                                                                                                                                  | 17.44'   |
| L22                             | N 78°58'18" E                                                                                                                                                                                                                                                                                                                                                                                                                                                                                                                                                                                                                                                                                                                                                                                                                                                                                                                                                                                                                                                                                                                                                                                                                                                                                                                                                                                                                                                                                                                                                                                                                                                                                                                                                                                                                                                                                                                                                                                                                                                                                                                  | 3769.72  |