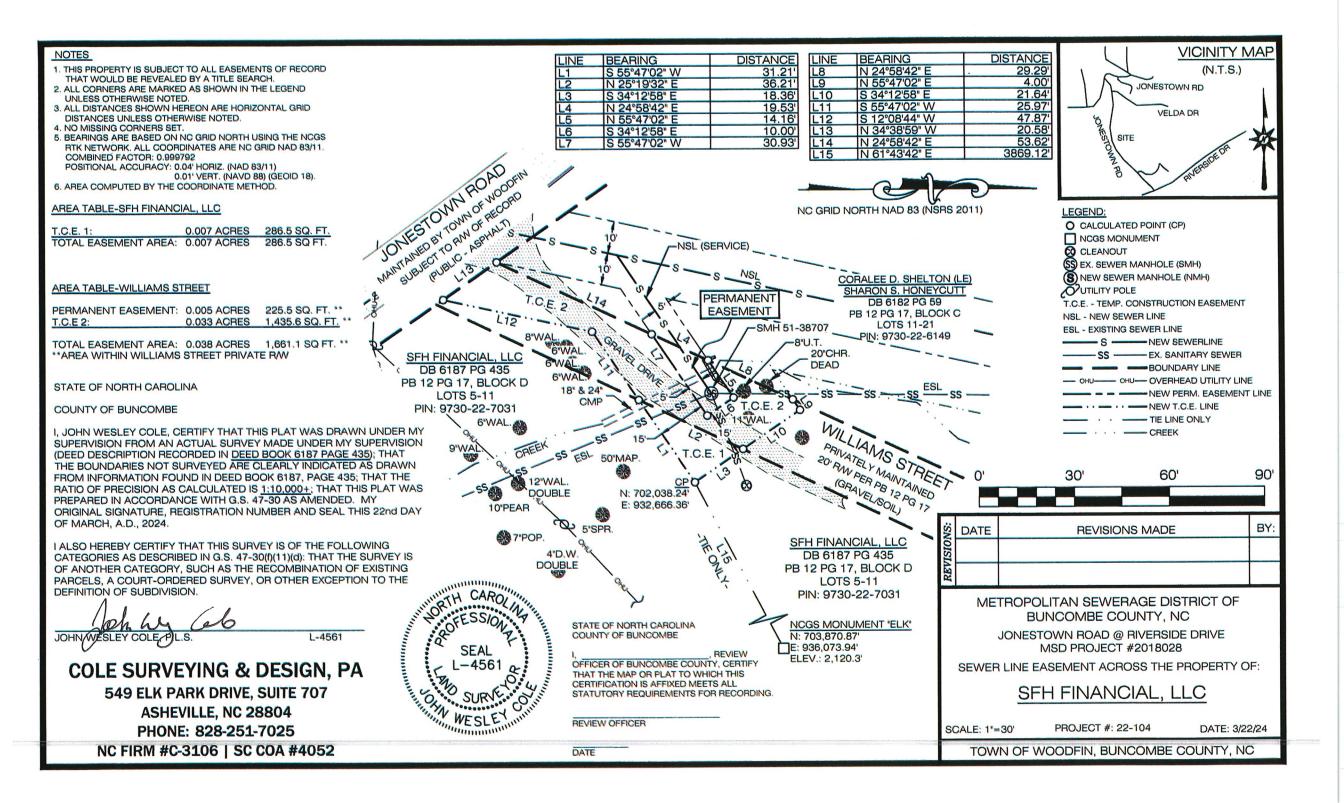

| NAME                   | PIN          | Included SPDS |
|------------------------|--------------|---------------|
| Bean, Scott            | 9730-23-5002 | No            |
| Brown Jr, Wayne        | 9730-22-5326 | No            |
| Brown Jr, Wayne        | 9730-22-5238 | No            |
| Church of The Redeemer | 9730-21-7506 | No            |
| Johnson, David         | 9730-22-5966 | No            |
| SFH Financial LLC      | 9730-22-7031 | No            |
| Shelton LE, Coralee    | 9730-22-6149 | No            |
| Verney, Richard        | 9730-22-6809 | No            |
| Wilson Jr, Harry       | 9730-22-8471 | No            |
| Wilson Jr, Harry       | 9730-22-6498 | No            |

The SPDS and easement maps are attached for the following properties: