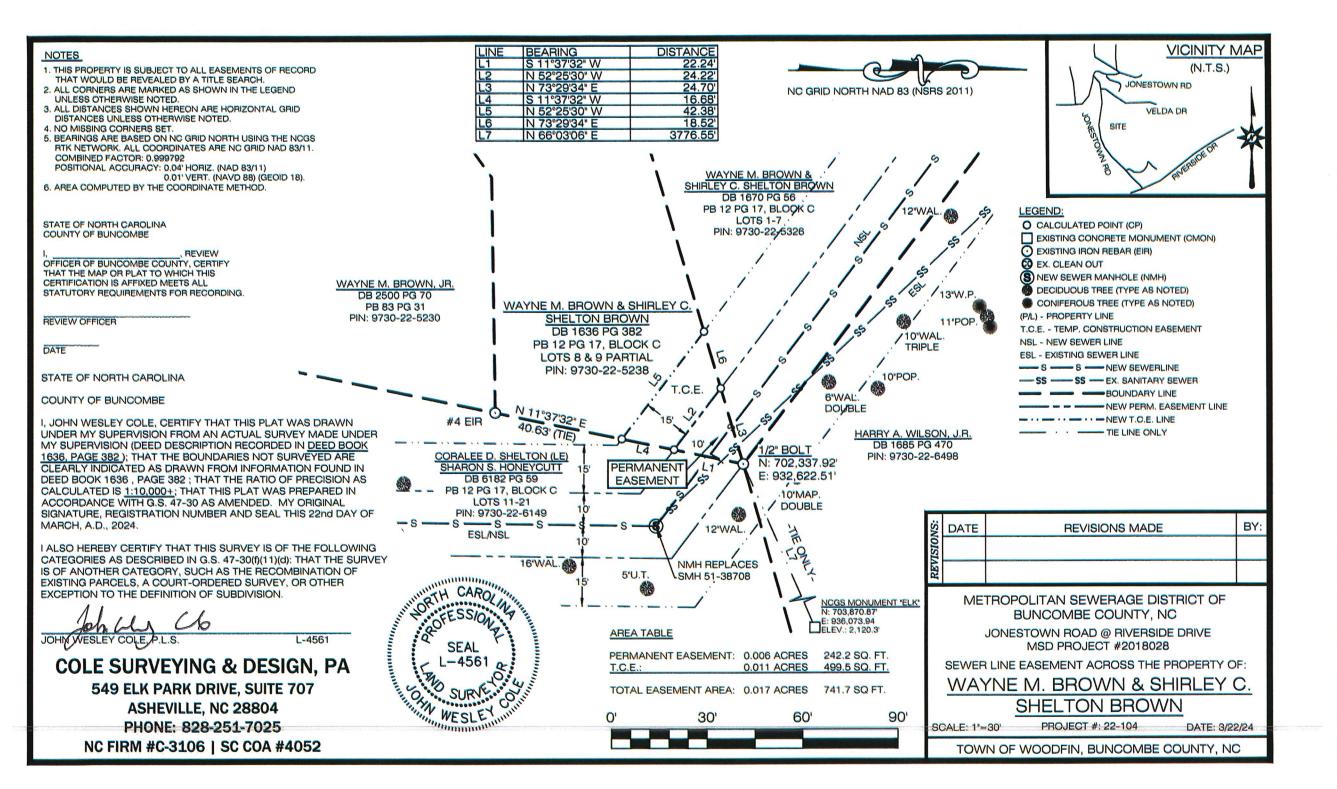

## 5.4 Non-Discharge Permit

Permit pending. Will be provided before pre-construction meeting.

- 1. THIS PROPERTY IS SUBJECT TO ALL EASEMENTS OF RECORD THAT WOULD BE REVEALED BY A TITLE SEARCH.
- 2. ALL CORNERS ARE MARKED AS SHOWN IN THE LEGEND
- UNLESS OTHERWISE NOTED. 3. ALL DISTANCES SHOWN HEREON ARE HORIZONTAL GRID
- DISTANCES UNLESS OTHERWISE NOTED. 4. NO MISSING CORNERS SET.
- 5. BEARINGS ARE BASED ON NC GRID NORTH USING THE NCGS RTK NETWORK, ALL COORDINATES ARE NO GRID NAD 83/11. COMBINED FACTOR: 0.999792 POSITIONAL ACCURACY: 0.04' HORIZ. (NAD 83/11)
- 0.01' VERT. (NAVD 88) (GEOID 18). 6. AREA COMPUTED BY THE COORDINATE METHOD.

#### STATE OF NORTH CAROLINA COUNTY OF BUNCOMBE

REVIEW OFFICER OF BUNCOMBE COUNTY, CERTIFY THAT THE MAP OR PLAT TO WHICH THIS

CERTIFICATION IS AFFIXED MEETS ALL STATUTORY REQUIREMENTS FOR RECORDING.

#### REVIEW OFFICER

DATE

#### STATE OF NORTH CAROLINA

#### COUNTY OF BUNCOMBE

, JOHN WESLEY COLE, CERTIFY THAT THIS PLAT WAS DRAWN UNDER MY SUPERVISION FROM AN ACTUAL SURVEY MADE UNDER MY SUPERVISION (DEED DESCRIPTION RECORDED IN DEED BOOK 5208, PAGE 1516); THAT THE BOUNDARIES NOT SURVEYED ARE CLEARLY INDICATED AS DRAWN FROM INFORMATION FOUND IN DEED BOOK 5208, PAGE 1516; THAT THE RATIO OF PRECISION AS CALCULATED IS 1:10,000+; THAT THIS PLAT WAS PREPARED IN ACCORDANCE WITH G.S. 47-30 AS AMENDED. MY ORIGINAL SIGNATURE, REGISTRATION NUMBER AND SEAL THIS 22nd DAY OF MARCH, A.D., 2024.

I ALSO HEREBY CERTIFY THAT THIS SURVEY IS OF THE FOLLOWING CATEGORIES AS DESCRIBED IN G.S. 47-30(f)(11)(d): THAT THE SURVEY IS OF ANOTHER CATEGORY, SUCH AS THE RECOMBINATION OF EXISTING PARCELS, A COURT-ORDERED SURVEY, OR OTHER EXCEPTION TO THE DEFINITION OF SUBDIVISION.

L-4561

JOHN/WESLEY COLE, P.L.S.

**COLE SURVEYING & DESIGN, PA** 549 ELK PARK DRIVE, SUITE 707 ASHEVILLE, NC 28804 PHONE: 828-251-7025 NC FIRM #C-3106 | SC COA #4052

|                                 | DEADING                                                                                                                                                                                                                                                                                                                                                                                                                                                                                                                                                                                                                                                                                                                                                                                                                                                                                                                                                                                                                                                                                                                                                                                                                                                                                                                                                                                                                                                                                                                                                                                                                                                                                                                                                                                                                                                                                                                                                                                                                                                                                                                        | DIDTANOT |
|---------------------------------|--------------------------------------------------------------------------------------------------------------------------------------------------------------------------------------------------------------------------------------------------------------------------------------------------------------------------------------------------------------------------------------------------------------------------------------------------------------------------------------------------------------------------------------------------------------------------------------------------------------------------------------------------------------------------------------------------------------------------------------------------------------------------------------------------------------------------------------------------------------------------------------------------------------------------------------------------------------------------------------------------------------------------------------------------------------------------------------------------------------------------------------------------------------------------------------------------------------------------------------------------------------------------------------------------------------------------------------------------------------------------------------------------------------------------------------------------------------------------------------------------------------------------------------------------------------------------------------------------------------------------------------------------------------------------------------------------------------------------------------------------------------------------------------------------------------------------------------------------------------------------------------------------------------------------------------------------------------------------------------------------------------------------------------------------------------------------------------------------------------------------------|----------|
| LINE                            | BEARING                                                                                                                                                                                                                                                                                                                                                                                                                                                                                                                                                                                                                                                                                                                                                                                                                                                                                                                                                                                                                                                                                                                                                                                                                                                                                                                                                                                                                                                                                                                                                                                                                                                                                                                                                                                                                                                                                                                                                                                                                                                                                                                        | DISTANCE |
| L1                              | N 00°33'02" E                                                                                                                                                                                                                                                                                                                                                                                                                                                                                                                                                                                                                                                                                                                                                                                                                                                                                                                                                                                                                                                                                                                                                                                                                                                                                                                                                                                                                                                                                                                                                                                                                                                                                                                                                                                                                                                                                                                                                                                                                                                                                                                  | 6.35'    |
| L2                              | N 58°31'21" E                                                                                                                                                                                                                                                                                                                                                                                                                                                                                                                                                                                                                                                                                                                                                                                                                                                                                                                                                                                                                                                                                                                                                                                                                                                                                                                                                                                                                                                                                                                                                                                                                                                                                                                                                                                                                                                                                                                                                                                                                                                                                                                  | 16.84'   |
| L3                              | S 29°22'26" E                                                                                                                                                                                                                                                                                                                                                                                                                                                                                                                                                                                                                                                                                                                                                                                                                                                                                                                                                                                                                                                                                                                                                                                                                                                                                                                                                                                                                                                                                                                                                                                                                                                                                                                                                                                                                                                                                                                                                                                                                                                                                                                  | 248.85'  |
| L4                              | S 29°56'02" W                                                                                                                                                                                                                                                                                                                                                                                                                                                                                                                                                                                                                                                                                                                                                                                                                                                                                                                                                                                                                                                                                                                                                                                                                                                                                                                                                                                                                                                                                                                                                                                                                                                                                                                                                                                                                                                                                                                                                                                                                                                                                                                  | 23.26    |
| L5                              | N 29°22'26" W                                                                                                                                                                                                                                                                                                                                                                                                                                                                                                                                                                                                                                                                                                                                                                                                                                                                                                                                                                                                                                                                                                                                                                                                                                                                                                                                                                                                                                                                                                                                                                                                                                                                                                                                                                                                                                                                                                                                                                                                                                                                                                                  | 254.60'  |
| L6                              | S 29°56'02" W                                                                                                                                                                                                                                                                                                                                                                                                                                                                                                                                                                                                                                                                                                                                                                                                                                                                                                                                                                                                                                                                                                                                                                                                                                                                                                                                                                                                                                                                                                                                                                                                                                                                                                                                                                                                                                                                                                                                                                                                                                                                                                                  | 7.72'    |
| L7                              | N 73°13'57" W                                                                                                                                                                                                                                                                                                                                                                                                                                                                                                                                                                                                                                                                                                                                                                                                                                                                                                                                                                                                                                                                                                                                                                                                                                                                                                                                                                                                                                                                                                                                                                                                                                                                                                                                                                                                                                                                                                                                                                                                                                                                                                                  | 12.07'   |
| L8                              | N 29°22'26" W                                                                                                                                                                                                                                                                                                                                                                                                                                                                                                                                                                                                                                                                                                                                                                                                                                                                                                                                                                                                                                                                                                                                                                                                                                                                                                                                                                                                                                                                                                                                                                                                                                                                                                                                                                                                                                                                                                                                                                                                                                                                                                                  | 94.77'   |
| L9                              | N 24°35'58" W                                                                                                                                                                                                                                                                                                                                                                                                                                                                                                                                                                                                                                                                                                                                                                                                                                                                                                                                                                                                                                                                                                                                                                                                                                                                                                                                                                                                                                                                                                                                                                                                                                                                                                                                                                                                                                                                                                                                                                                                                                                                                                                  | 41.14    |
| L10                             | N 28°35'58" W                                                                                                                                                                                                                                                                                                                                                                                                                                                                                                                                                                                                                                                                                                                                                                                                                                                                                                                                                                                                                                                                                                                                                                                                                                                                                                                                                                                                                                                                                                                                                                                                                                                                                                                                                                                                                                                                                                                                                                                                                                                                                                                  | 96.23'   |
| LII                             | N 00°33'02" E                                                                                                                                                                                                                                                                                                                                                                                                                                                                                                                                                                                                                                                                                                                                                                                                                                                                                                                                                                                                                                                                                                                                                                                                                                                                                                                                                                                                                                                                                                                                                                                                                                                                                                                                                                                                                                                                                                                                                                                                                                                                                                                  | 20.60'   |
| L12                             | N 58°31'21" E                                                                                                                                                                                                                                                                                                                                                                                                                                                                                                                                                                                                                                                                                                                                                                                                                                                                                                                                                                                                                                                                                                                                                                                                                                                                                                                                                                                                                                                                                                                                                                                                                                                                                                                                                                                                                                                                                                                                                                                                                                                                                                                  | 11.06    |
| L13                             | S 81°09'58" E                                                                                                                                                                                                                                                                                                                                                                                                                                                                                                                                                                                                                                                                                                                                                                                                                                                                                                                                                                                                                                                                                                                                                                                                                                                                                                                                                                                                                                                                                                                                                                                                                                                                                                                                                                                                                                                                                                                                                                                                                                                                                                                  | 5.02'    |
| L14                             | S 29°22'26" E                                                                                                                                                                                                                                                                                                                                                                                                                                                                                                                                                                                                                                                                                                                                                                                                                                                                                                                                                                                                                                                                                                                                                                                                                                                                                                                                                                                                                                                                                                                                                                                                                                                                                                                                                                                                                                                                                                                                                                                                                                                                                                                  | 105.96'  |
| L15                             | S 30°17'49" W                                                                                                                                                                                                                                                                                                                                                                                                                                                                                                                                                                                                                                                                                                                                                                                                                                                                                                                                                                                                                                                                                                                                                                                                                                                                                                                                                                                                                                                                                                                                                                                                                                                                                                                                                                                                                                                                                                                                                                                                                                                                                                                  | 6.49'    |
| L16                             | S 59°42'11" E                                                                                                                                                                                                                                                                                                                                                                                                                                                                                                                                                                                                                                                                                                                                                                                                                                                                                                                                                                                                                                                                                                                                                                                                                                                                                                                                                                                                                                                                                                                                                                                                                                                                                                                                                                                                                                                                                                                                                                                                                                                                                                                  | 11.09'   |
| L17                             | S 29°22'26" E                                                                                                                                                                                                                                                                                                                                                                                                                                                                                                                                                                                                                                                                                                                                                                                                                                                                                                                                                                                                                                                                                                                                                                                                                                                                                                                                                                                                                                                                                                                                                                                                                                                                                                                                                                                                                                                                                                                                                                                                                                                                                                                  | 1.76     |
| L18                             | S 30°17'49" W                                                                                                                                                                                                                                                                                                                                                                                                                                                                                                                                                                                                                                                                                                                                                                                                                                                                                                                                                                                                                                                                                                                                                                                                                                                                                                                                                                                                                                                                                                                                                                                                                                                                                                                                                                                                                                                                                                                                                                                                                                                                                                                  | 9.02'    |
| L19                             | S 59°48'55" E                                                                                                                                                                                                                                                                                                                                                                                                                                                                                                                                                                                                                                                                                                                                                                                                                                                                                                                                                                                                                                                                                                                                                                                                                                                                                                                                                                                                                                                                                                                                                                                                                                                                                                                                                                                                                                                                                                                                                                                                                                                                                                                  | 15.36'   |
| L20                             | S 29°22'26" E                                                                                                                                                                                                                                                                                                                                                                                                                                                                                                                                                                                                                                                                                                                                                                                                                                                                                                                                                                                                                                                                                                                                                                                                                                                                                                                                                                                                                                                                                                                                                                                                                                                                                                                                                                                                                                                                                                                                                                                                                                                                                                                  | 98.88'   |
| the second second second second | and the local division of the local division |          |
| L21                             | S 29°56'02" W                                                                                                                                                                                                                                                                                                                                                                                                                                                                                                                                                                                                                                                                                                                                                                                                                                                                                                                                                                                                                                                                                                                                                                                                                                                                                                                                                                                                                                                                                                                                                                                                                                                                                                                                                                                                                                                                                                                                                                                                                                                                                                                  | 17.44'   |
| L22                             | N 78°58'18" E                                                                                                                                                                                                                                                                                                                                                                                                                                                                                                                                                                                                                                                                                                                                                                                                                                                                                                                                                                                                                                                                                                                                                                                                                                                                                                                                                                                                                                                                                                                                                                                                                                                                                                                                                                                                                                                                                                                                                                                                                                                                                                                  | 3769.72  |