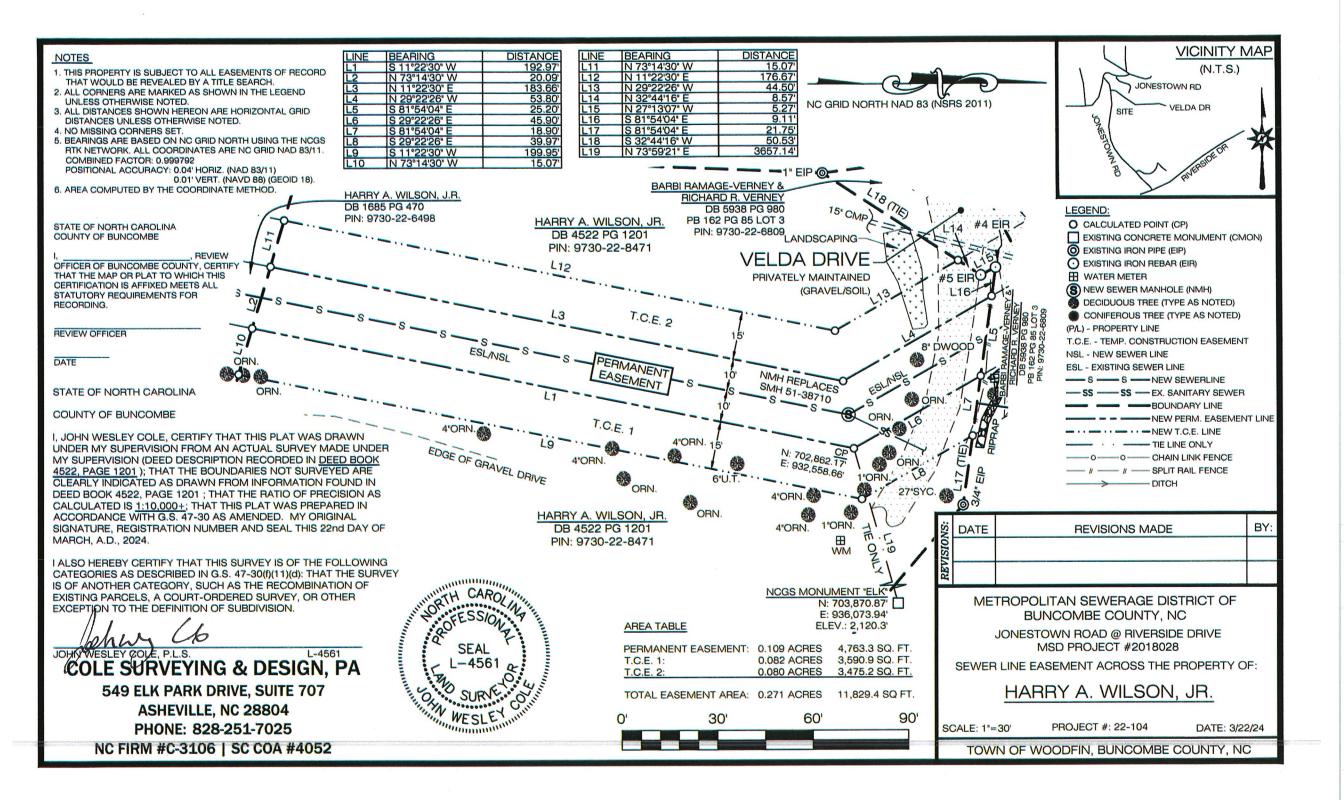

| NAME                   | PIN          | Included SPDS |
|------------------------|--------------|---------------|
| Bean, Scott            | 9730-23-5002 | No            |
| Brown Jr, Wayne        | 9730-22-5326 | No            |
| Brown Jr, Wayne        | 9730-22-5238 | No            |
| Church of The Redeemer | 9730-21-7506 | No            |
| Johnson, David         | 9730-22-5966 | No            |
| SFH Financial LLC      | 9730-22-7031 | No            |
| Shelton LE, Coralee    | 9730-22-6149 | No            |
| Verney, Richard        | 9730-22-6809 | No            |
| Wilson Jr, Harry       | 9730-22-8471 | No            |
| Wilson Jr, Harry       | 9730-22-6498 | No            |

The SPDS and easement maps are attached for the following properties: