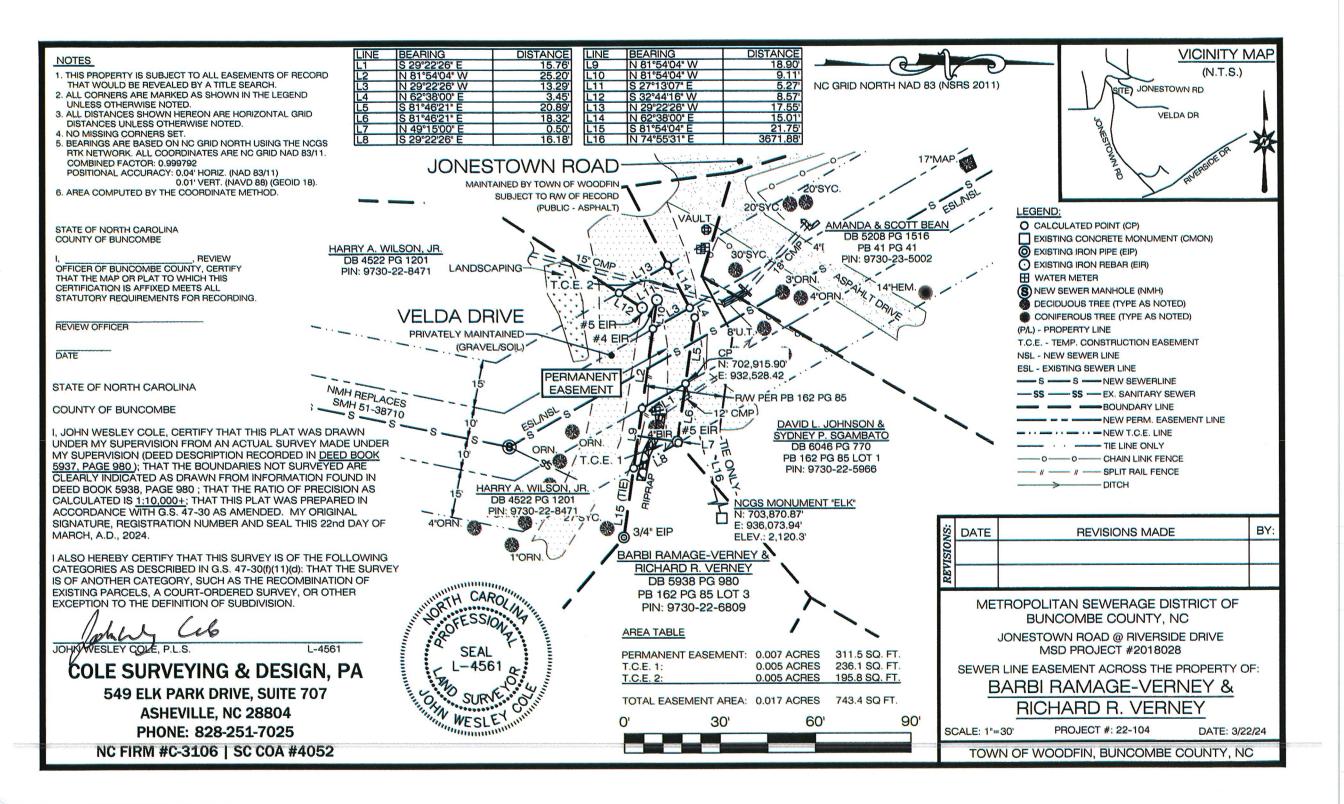

| NAME                   | PIN          | Included SPDS |
|------------------------|--------------|---------------|
| Bean, Scott            | 9730-23-5002 | No            |
| Brown Jr, Wayne        | 9730-22-5326 | No            |
| Brown Jr, Wayne        | 9730-22-5238 | No            |
| Church of The Redeemer | 9730-21-7506 | No            |
| Johnson, David         | 9730-22-5966 | No            |
| SFH Financial LLC      | 9730-22-7031 | No            |
| Shelton LE, Coralee    | 9730-22-6149 | No            |
| Verney, Richard        | 9730-22-6809 | No            |
| Wilson Jr, Harry       | 9730-22-8471 | No            |
| Wilson Jr, Harry       | 9730-22-6498 | No            |

The SPDS and easement maps are attached for the following properties: