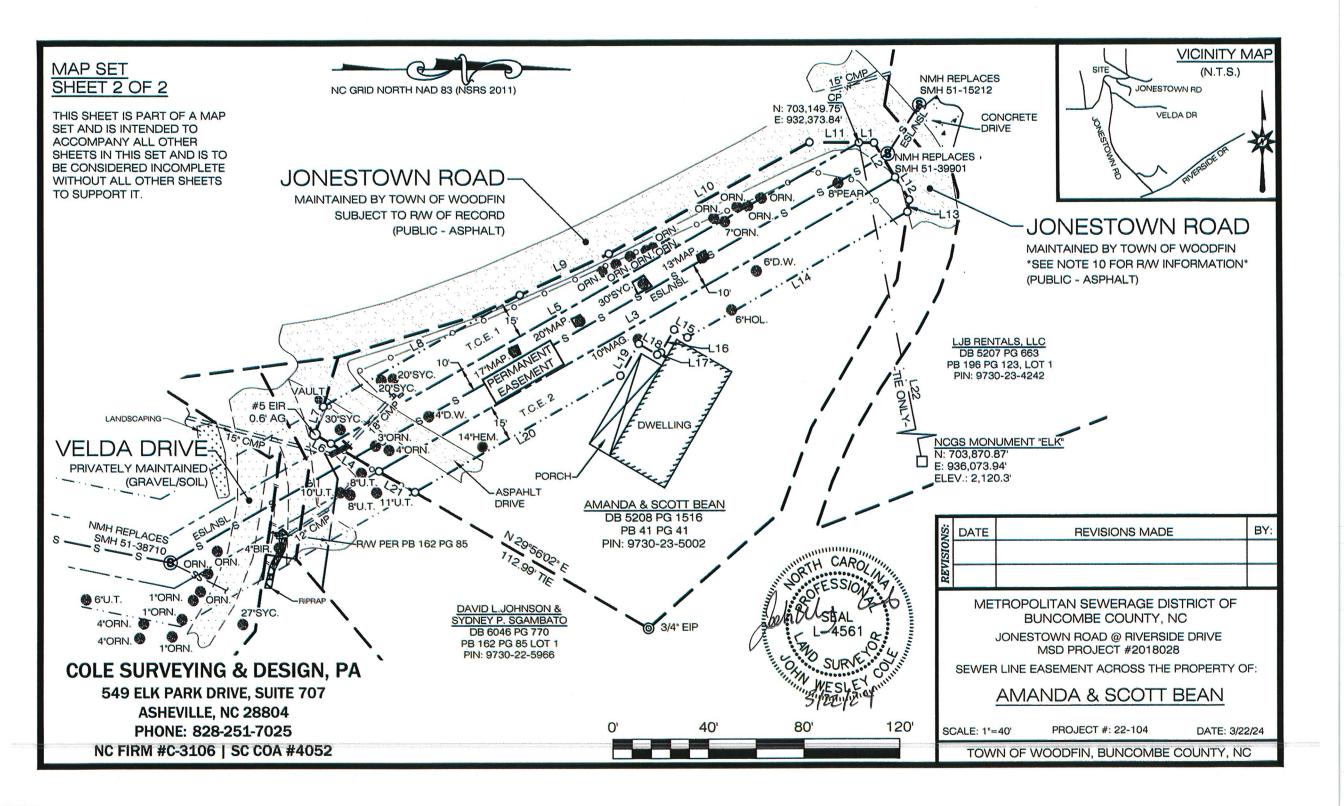

| NAME                   | PIN          | Included SPDS |
|------------------------|--------------|---------------|
| Bean, Scott            | 9730-23-5002 | No            |
| Brown Jr, Wayne        | 9730-22-5326 | No            |
| Brown Jr, Wayne        | 9730-22-5238 | No            |
| Church of The Redeemer | 9730-21-7506 | No            |
| Johnson, David         | 9730-22-5966 | No            |
| SFH Financial LLC      | 9730-22-7031 | No            |
| Shelton LE, Coralee    | 9730-22-6149 | No            |
| Verney, Richard        | 9730-22-6809 | No            |
| Wilson Jr, Harry       | 9730-22-8471 | No            |
| Wilson Jr, Harry       | 9730-22-6498 | No            |

The SPDS and easement maps are attached for the following properties:

#### COUNTY OF BUNCOMBE

, JOHN WESLEY COLE, CERTIFY THAT THIS PLAT WAS DRAWN UNDER MY SUPERVISION FROM AN ACTUAL SURVEY MADE UNDER MY SUPERVISION (DEED DESCRIPTION RECORDED IN DEED BOOK 5208, PAGE 1516); THAT THE BOUNDARIES NOT SURVEYED ARE CLEARLY INDICATED AS DRAWN FROM INFORMATION FOUND IN DEED BOOK 5208, PAGE 1516; THAT THE RATIO OF PRECISION AS CALCULATED IS 1:10,000+; THAT THIS PLAT WAS PREPARED IN ACCORDANCE WITH G.S. 47-30 AS AMENDED. MY ORIGINAL SIGNATURE, REGISTRATION NUMBER AND SEAL THIS 22nd DAY OF MARCH, A.D., 2024.

L-4561

JOHN/WESLEY COLE, P.L.S.

**COLE SURVEYING & DESIGN, PA** 549 ELK PARK DRIVE, SUITE 707 ASHEVILLE, NC 28804 PHONE: 828-251-7025 NC FIRM #C-3106 | SC COA #4052

|                                 | DEADING                                                                                                                                                                                                                                                                                                                                                                                                                                                                                                                                                                                                                                                                                                                                                                                                                                                                                                                                                                                                                                                                                                                                                                                                                                                                                                                                                                                                                                                                                                                                                                                                                                                                                                                                                                                                                                                                                                                                                                                                                                                                                                                        | DIDTANOT |
|---------------------------------|--------------------------------------------------------------------------------------------------------------------------------------------------------------------------------------------------------------------------------------------------------------------------------------------------------------------------------------------------------------------------------------------------------------------------------------------------------------------------------------------------------------------------------------------------------------------------------------------------------------------------------------------------------------------------------------------------------------------------------------------------------------------------------------------------------------------------------------------------------------------------------------------------------------------------------------------------------------------------------------------------------------------------------------------------------------------------------------------------------------------------------------------------------------------------------------------------------------------------------------------------------------------------------------------------------------------------------------------------------------------------------------------------------------------------------------------------------------------------------------------------------------------------------------------------------------------------------------------------------------------------------------------------------------------------------------------------------------------------------------------------------------------------------------------------------------------------------------------------------------------------------------------------------------------------------------------------------------------------------------------------------------------------------------------------------------------------------------------------------------------------------|----------|
| LINE                            | BEARING                                                                                                                                                                                                                                                                                                                                                                                                                                                                                                                                                                                                                                                                                                                                                                                                                                                                                                                                                                                                                                                                                                                                                                                                                                                                                                                                                                                                                                                                                                                                                                                                                                                                                                                                                                                                                                                                                                                                                                                                                                                                                                                        | DISTANCE |
| L1                              | N 00°33'02" E                                                                                                                                                                                                                                                                                                                                                                                                                                                                                                                                                                                                                                                                                                                                                                                                                                                                                                                                                                                                                                                                                                                                                                                                                                                                                                                                                                                                                                                                                                                                                                                                                                                                                                                                                                                                                                                                                                                                                                                                                                                                                                                  | 6.35'    |
| L2                              | N 58°31'21" E                                                                                                                                                                                                                                                                                                                                                                                                                                                                                                                                                                                                                                                                                                                                                                                                                                                                                                                                                                                                                                                                                                                                                                                                                                                                                                                                                                                                                                                                                                                                                                                                                                                                                                                                                                                                                                                                                                                                                                                                                                                                                                                  | 16.84'   |
| L3                              | S 29°22'26" E                                                                                                                                                                                                                                                                                                                                                                                                                                                                                                                                                                                                                                                                                                                                                                                                                                                                                                                                                                                                                                                                                                                                                                                                                                                                                                                                                                                                                                                                                                                                                                                                                                                                                                                                                                                                                                                                                                                                                                                                                                                                                                                  | 248.85'  |
| L4                              | S 29°56'02" W                                                                                                                                                                                                                                                                                                                                                                                                                                                                                                                                                                                                                                                                                                                                                                                                                                                                                                                                                                                                                                                                                                                                                                                                                                                                                                                                                                                                                                                                                                                                                                                                                                                                                                                                                                                                                                                                                                                                                                                                                                                                                                                  | 23.26    |
| L5                              | N 29°22'26" W                                                                                                                                                                                                                                                                                                                                                                                                                                                                                                                                                                                                                                                                                                                                                                                                                                                                                                                                                                                                                                                                                                                                                                                                                                                                                                                                                                                                                                                                                                                                                                                                                                                                                                                                                                                                                                                                                                                                                                                                                                                                                                                  | 254.60'  |
| L6                              | S 29°56'02" W                                                                                                                                                                                                                                                                                                                                                                                                                                                                                                                                                                                                                                                                                                                                                                                                                                                                                                                                                                                                                                                                                                                                                                                                                                                                                                                                                                                                                                                                                                                                                                                                                                                                                                                                                                                                                                                                                                                                                                                                                                                                                                                  | 7.72'    |
| L7                              | N 73°13'57" W                                                                                                                                                                                                                                                                                                                                                                                                                                                                                                                                                                                                                                                                                                                                                                                                                                                                                                                                                                                                                                                                                                                                                                                                                                                                                                                                                                                                                                                                                                                                                                                                                                                                                                                                                                                                                                                                                                                                                                                                                                                                                                                  | 12.07'   |
| L8                              | N 29°22'26" W                                                                                                                                                                                                                                                                                                                                                                                                                                                                                                                                                                                                                                                                                                                                                                                                                                                                                                                                                                                                                                                                                                                                                                                                                                                                                                                                                                                                                                                                                                                                                                                                                                                                                                                                                                                                                                                                                                                                                                                                                                                                                                                  | 94.77'   |
| L9                              | N 24°35'58" W                                                                                                                                                                                                                                                                                                                                                                                                                                                                                                                                                                                                                                                                                                                                                                                                                                                                                                                                                                                                                                                                                                                                                                                                                                                                                                                                                                                                                                                                                                                                                                                                                                                                                                                                                                                                                                                                                                                                                                                                                                                                                                                  | 41.14    |
| L10                             | N 28°35'58" W                                                                                                                                                                                                                                                                                                                                                                                                                                                                                                                                                                                                                                                                                                                                                                                                                                                                                                                                                                                                                                                                                                                                                                                                                                                                                                                                                                                                                                                                                                                                                                                                                                                                                                                                                                                                                                                                                                                                                                                                                                                                                                                  | 96.23'   |
| LII                             | N 00°33'02" E                                                                                                                                                                                                                                                                                                                                                                                                                                                                                                                                                                                                                                                                                                                                                                                                                                                                                                                                                                                                                                                                                                                                                                                                                                                                                                                                                                                                                                                                                                                                                                                                                                                                                                                                                                                                                                                                                                                                                                                                                                                                                                                  | 20.60'   |
| L12                             | N 58°31'21" E                                                                                                                                                                                                                                                                                                                                                                                                                                                                                                                                                                                                                                                                                                                                                                                                                                                                                                                                                                                                                                                                                                                                                                                                                                                                                                                                                                                                                                                                                                                                                                                                                                                                                                                                                                                                                                                                                                                                                                                                                                                                                                                  | 11.06    |
| L13                             | S 81°09'58" E                                                                                                                                                                                                                                                                                                                                                                                                                                                                                                                                                                                                                                                                                                                                                                                                                                                                                                                                                                                                                                                                                                                                                                                                                                                                                                                                                                                                                                                                                                                                                                                                                                                                                                                                                                                                                                                                                                                                                                                                                                                                                                                  | 5.02'    |
| L14                             | S 29°22'26" E                                                                                                                                                                                                                                                                                                                                                                                                                                                                                                                                                                                                                                                                                                                                                                                                                                                                                                                                                                                                                                                                                                                                                                                                                                                                                                                                                                                                                                                                                                                                                                                                                                                                                                                                                                                                                                                                                                                                                                                                                                                                                                                  | 105.96'  |
| L15                             | S 30°17'49" W                                                                                                                                                                                                                                                                                                                                                                                                                                                                                                                                                                                                                                                                                                                                                                                                                                                                                                                                                                                                                                                                                                                                                                                                                                                                                                                                                                                                                                                                                                                                                                                                                                                                                                                                                                                                                                                                                                                                                                                                                                                                                                                  | 6.49'    |
| L16                             | S 59°42'11" E                                                                                                                                                                                                                                                                                                                                                                                                                                                                                                                                                                                                                                                                                                                                                                                                                                                                                                                                                                                                                                                                                                                                                                                                                                                                                                                                                                                                                                                                                                                                                                                                                                                                                                                                                                                                                                                                                                                                                                                                                                                                                                                  | 11.09'   |
| L17                             | S 29°22'26" E                                                                                                                                                                                                                                                                                                                                                                                                                                                                                                                                                                                                                                                                                                                                                                                                                                                                                                                                                                                                                                                                                                                                                                                                                                                                                                                                                                                                                                                                                                                                                                                                                                                                                                                                                                                                                                                                                                                                                                                                                                                                                                                  | 1.76     |
| L18                             | S 30°17'49" W                                                                                                                                                                                                                                                                                                                                                                                                                                                                                                                                                                                                                                                                                                                                                                                                                                                                                                                                                                                                                                                                                                                                                                                                                                                                                                                                                                                                                                                                                                                                                                                                                                                                                                                                                                                                                                                                                                                                                                                                                                                                                                                  | 9.02'    |
| L19                             | S 59°48'55" E                                                                                                                                                                                                                                                                                                                                                                                                                                                                                                                                                                                                                                                                                                                                                                                                                                                                                                                                                                                                                                                                                                                                                                                                                                                                                                                                                                                                                                                                                                                                                                                                                                                                                                                                                                                                                                                                                                                                                                                                                                                                                                                  | 15.36'   |
| L20                             | S 29°22'26" E                                                                                                                                                                                                                                                                                                                                                                                                                                                                                                                                                                                                                                                                                                                                                                                                                                                                                                                                                                                                                                                                                                                                                                                                                                                                                                                                                                                                                                                                                                                                                                                                                                                                                                                                                                                                                                                                                                                                                                                                                                                                                                                  | 98.88'   |
| the second second second second | and the local division of the local division |          |
| L21                             | S 29°56'02" W                                                                                                                                                                                                                                                                                                                                                                                                                                                                                                                                                                                                                                                                                                                                                                                                                                                                                                                                                                                                                                                                                                                                                                                                                                                                                                                                                                                                                                                                                                                                                                                                                                                                                                                                                                                                                                                                                                                                                                                                                                                                                                                  | 17.44'   |
| L22                             | N 78°58'18" E                                                                                                                                                                                                                                                                                                                                                                                                                                                                                                                                                                                                                                                                                                                                                                                                                                                                                                                                                                                                                                                                                                                                                                                                                                                                                                                                                                                                                                                                                                                                                                                                                                                                                                                                                                                                                                                                                                                                                                                                                                                                                                                  | 3769.72  |