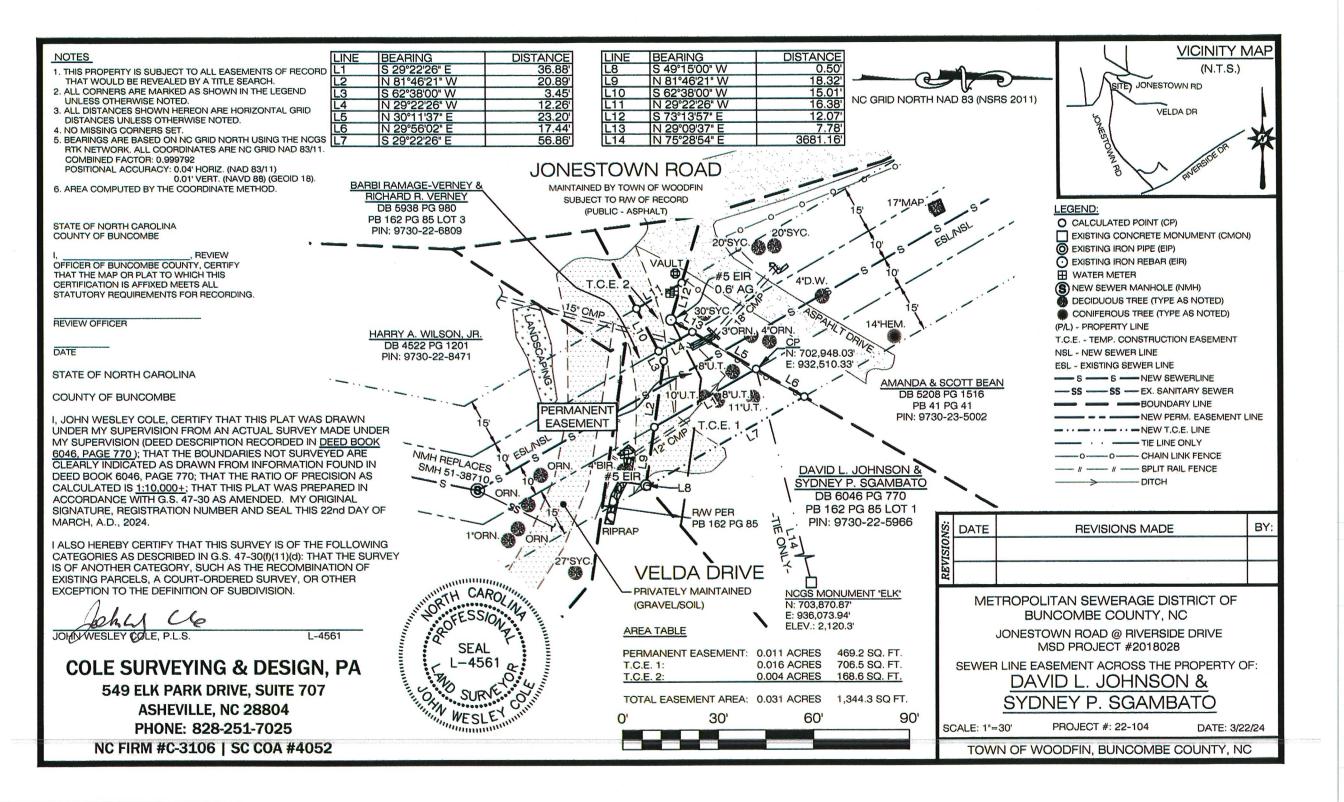

## 5.4 Non-Discharge Permit

Permit pending. Will be provided before pre-construction meeting.

- 1. THIS PROPERTY IS SUBJECT TO ALL EASEMENTS OF RECORD THAT WOULD BE REVEALED BY A TITLE SEARCH.
- 2. ALL CORNERS ARE MARKED AS SHOWN IN THE LEGEND
- UNLESS OTHERWISE NOTED. 3. ALL DISTANCES SHOWN HEREON ARE HORIZONTAL GRID
- DISTANCES UNLESS OTHERWISE NOTED. 4. NO MISSING CORNERS SET.
- 5. BEARINGS ARE BASED ON NC GRID NORTH USING THE NCGS RTK NETWORK, ALL COORDINATES ARE NO GRID NAD 83/11. COMBINED FACTOR: 0.999792 POSITIONAL ACCURACY: 0.04' HORIZ. (NAD 83/11)
- 0.01' VERT. (NAVD 88) (GEOID 18). 6. AREA COMPUTED BY THE COORDINATE METHOD.

#### COUNTY OF BUNCOMBE

, JOHN WESLEY COLE, CERTIFY THAT THIS PLAT WAS DRAWN UNDER MY SUPERVISION FROM AN ACTUAL SURVEY MADE UNDER MY SUPERVISION (DEED DESCRIPTION RECORDED IN DEED BOOK 5208, PAGE 1516); THAT THE BOUNDARIES NOT SURVEYED ARE CLEARLY INDICATED AS DRAWN FROM INFORMATION FOUND IN DEED BOOK 5208, PAGE 1516; THAT THE RATIO OF PRECISION AS CALCULATED IS 1:10,000+; THAT THIS PLAT WAS PREPARED IN ACCORDANCE WITH G.S. 47-30 AS AMENDED. MY ORIGINAL SIGNATURE, REGISTRATION NUMBER AND SEAL THIS 22nd DAY OF MARCH, A.D., 2024.

I ALSO HEREBY CERTIFY THAT THIS SURVEY IS OF THE FOLLOWING CATEGORIES AS DESCRIBED IN G.S. 47-30(f)(11)(d): THAT THE SURVEY IS OF ANOTHER CATEGORY, SUCH AS THE RECOMBINATION OF EXISTING PARCELS, A COURT-ORDERED SURVEY, OR OTHER EXCEPTION TO THE DEFINITION OF SUBDIVISION.

L-4561

JOHN/WESLEY COLE, P.L.S.

**COLE SURVEYING & DESIGN, PA** 549 ELK PARK DRIVE, SUITE 707 ASHEVILLE, NC 28804 PHONE: 828-251-7025 NC FIRM #C-3106 | SC COA #4052

|                                 | DEADING                                                                                                                                                                                                                                                                                                                                                                                                                                                                                                                                                                                                                                                                                                                                                                                                                                                                                                                                                                                                                                                                                                                                                                                                                                                                                                                                                                                                                                                                                                                                                                                                                                                                                                                                                                                                                                                                                                                                                                                                                                                                                                                        | DIDTANOT |
|---------------------------------|--------------------------------------------------------------------------------------------------------------------------------------------------------------------------------------------------------------------------------------------------------------------------------------------------------------------------------------------------------------------------------------------------------------------------------------------------------------------------------------------------------------------------------------------------------------------------------------------------------------------------------------------------------------------------------------------------------------------------------------------------------------------------------------------------------------------------------------------------------------------------------------------------------------------------------------------------------------------------------------------------------------------------------------------------------------------------------------------------------------------------------------------------------------------------------------------------------------------------------------------------------------------------------------------------------------------------------------------------------------------------------------------------------------------------------------------------------------------------------------------------------------------------------------------------------------------------------------------------------------------------------------------------------------------------------------------------------------------------------------------------------------------------------------------------------------------------------------------------------------------------------------------------------------------------------------------------------------------------------------------------------------------------------------------------------------------------------------------------------------------------------|----------|
| LINE                            | BEARING                                                                                                                                                                                                                                                                                                                                                                                                                                                                                                                                                                                                                                                                                                                                                                                                                                                                                                                                                                                                                                                                                                                                                                                                                                                                                                                                                                                                                                                                                                                                                                                                                                                                                                                                                                                                                                                                                                                                                                                                                                                                                                                        | DISTANCE |
| L1                              | N 00°33'02" E                                                                                                                                                                                                                                                                                                                                                                                                                                                                                                                                                                                                                                                                                                                                                                                                                                                                                                                                                                                                                                                                                                                                                                                                                                                                                                                                                                                                                                                                                                                                                                                                                                                                                                                                                                                                                                                                                                                                                                                                                                                                                                                  | 6.35'    |
| L2                              | N 58°31'21" E                                                                                                                                                                                                                                                                                                                                                                                                                                                                                                                                                                                                                                                                                                                                                                                                                                                                                                                                                                                                                                                                                                                                                                                                                                                                                                                                                                                                                                                                                                                                                                                                                                                                                                                                                                                                                                                                                                                                                                                                                                                                                                                  | 16.84'   |
| L3                              | S 29°22'26" E                                                                                                                                                                                                                                                                                                                                                                                                                                                                                                                                                                                                                                                                                                                                                                                                                                                                                                                                                                                                                                                                                                                                                                                                                                                                                                                                                                                                                                                                                                                                                                                                                                                                                                                                                                                                                                                                                                                                                                                                                                                                                                                  | 248.85'  |
| L4                              | S 29°56'02" W                                                                                                                                                                                                                                                                                                                                                                                                                                                                                                                                                                                                                                                                                                                                                                                                                                                                                                                                                                                                                                                                                                                                                                                                                                                                                                                                                                                                                                                                                                                                                                                                                                                                                                                                                                                                                                                                                                                                                                                                                                                                                                                  | 23.26    |
| L5                              | N 29°22'26" W                                                                                                                                                                                                                                                                                                                                                                                                                                                                                                                                                                                                                                                                                                                                                                                                                                                                                                                                                                                                                                                                                                                                                                                                                                                                                                                                                                                                                                                                                                                                                                                                                                                                                                                                                                                                                                                                                                                                                                                                                                                                                                                  | 254.60'  |
| L6                              | S 29°56'02" W                                                                                                                                                                                                                                                                                                                                                                                                                                                                                                                                                                                                                                                                                                                                                                                                                                                                                                                                                                                                                                                                                                                                                                                                                                                                                                                                                                                                                                                                                                                                                                                                                                                                                                                                                                                                                                                                                                                                                                                                                                                                                                                  | 7.72'    |
| L7                              | N 73°13'57" W                                                                                                                                                                                                                                                                                                                                                                                                                                                                                                                                                                                                                                                                                                                                                                                                                                                                                                                                                                                                                                                                                                                                                                                                                                                                                                                                                                                                                                                                                                                                                                                                                                                                                                                                                                                                                                                                                                                                                                                                                                                                                                                  | 12.07'   |
| L8                              | N 29°22'26" W                                                                                                                                                                                                                                                                                                                                                                                                                                                                                                                                                                                                                                                                                                                                                                                                                                                                                                                                                                                                                                                                                                                                                                                                                                                                                                                                                                                                                                                                                                                                                                                                                                                                                                                                                                                                                                                                                                                                                                                                                                                                                                                  | 94.77'   |
| L9                              | N 24°35'58" W                                                                                                                                                                                                                                                                                                                                                                                                                                                                                                                                                                                                                                                                                                                                                                                                                                                                                                                                                                                                                                                                                                                                                                                                                                                                                                                                                                                                                                                                                                                                                                                                                                                                                                                                                                                                                                                                                                                                                                                                                                                                                                                  | 41.14    |
| L10                             | N 28°35'58" W                                                                                                                                                                                                                                                                                                                                                                                                                                                                                                                                                                                                                                                                                                                                                                                                                                                                                                                                                                                                                                                                                                                                                                                                                                                                                                                                                                                                                                                                                                                                                                                                                                                                                                                                                                                                                                                                                                                                                                                                                                                                                                                  | 96.23'   |
| LII                             | N 00°33'02" E                                                                                                                                                                                                                                                                                                                                                                                                                                                                                                                                                                                                                                                                                                                                                                                                                                                                                                                                                                                                                                                                                                                                                                                                                                                                                                                                                                                                                                                                                                                                                                                                                                                                                                                                                                                                                                                                                                                                                                                                                                                                                                                  | 20.60'   |
| L12                             | N 58°31'21" E                                                                                                                                                                                                                                                                                                                                                                                                                                                                                                                                                                                                                                                                                                                                                                                                                                                                                                                                                                                                                                                                                                                                                                                                                                                                                                                                                                                                                                                                                                                                                                                                                                                                                                                                                                                                                                                                                                                                                                                                                                                                                                                  | 11.06    |
| L13                             | S 81°09'58" E                                                                                                                                                                                                                                                                                                                                                                                                                                                                                                                                                                                                                                                                                                                                                                                                                                                                                                                                                                                                                                                                                                                                                                                                                                                                                                                                                                                                                                                                                                                                                                                                                                                                                                                                                                                                                                                                                                                                                                                                                                                                                                                  | 5.02'    |
| L14                             | S 29°22'26" E                                                                                                                                                                                                                                                                                                                                                                                                                                                                                                                                                                                                                                                                                                                                                                                                                                                                                                                                                                                                                                                                                                                                                                                                                                                                                                                                                                                                                                                                                                                                                                                                                                                                                                                                                                                                                                                                                                                                                                                                                                                                                                                  | 105.96'  |
| L15                             | S 30°17'49" W                                                                                                                                                                                                                                                                                                                                                                                                                                                                                                                                                                                                                                                                                                                                                                                                                                                                                                                                                                                                                                                                                                                                                                                                                                                                                                                                                                                                                                                                                                                                                                                                                                                                                                                                                                                                                                                                                                                                                                                                                                                                                                                  | 6.49'    |
| L16                             | S 59°42'11" E                                                                                                                                                                                                                                                                                                                                                                                                                                                                                                                                                                                                                                                                                                                                                                                                                                                                                                                                                                                                                                                                                                                                                                                                                                                                                                                                                                                                                                                                                                                                                                                                                                                                                                                                                                                                                                                                                                                                                                                                                                                                                                                  | 11.09'   |
| L17                             | S 29°22'26" E                                                                                                                                                                                                                                                                                                                                                                                                                                                                                                                                                                                                                                                                                                                                                                                                                                                                                                                                                                                                                                                                                                                                                                                                                                                                                                                                                                                                                                                                                                                                                                                                                                                                                                                                                                                                                                                                                                                                                                                                                                                                                                                  | 1.76     |
| L18                             | S 30°17'49" W                                                                                                                                                                                                                                                                                                                                                                                                                                                                                                                                                                                                                                                                                                                                                                                                                                                                                                                                                                                                                                                                                                                                                                                                                                                                                                                                                                                                                                                                                                                                                                                                                                                                                                                                                                                                                                                                                                                                                                                                                                                                                                                  | 9.02'    |
| L19                             | S 59°48'55" E                                                                                                                                                                                                                                                                                                                                                                                                                                                                                                                                                                                                                                                                                                                                                                                                                                                                                                                                                                                                                                                                                                                                                                                                                                                                                                                                                                                                                                                                                                                                                                                                                                                                                                                                                                                                                                                                                                                                                                                                                                                                                                                  | 15.36'   |
| L20                             | S 29°22'26" E                                                                                                                                                                                                                                                                                                                                                                                                                                                                                                                                                                                                                                                                                                                                                                                                                                                                                                                                                                                                                                                                                                                                                                                                                                                                                                                                                                                                                                                                                                                                                                                                                                                                                                                                                                                                                                                                                                                                                                                                                                                                                                                  | 98.88'   |
| the second second second second | and the local division of the local division |          |
| L21                             | S 29°56'02" W                                                                                                                                                                                                                                                                                                                                                                                                                                                                                                                                                                                                                                                                                                                                                                                                                                                                                                                                                                                                                                                                                                                                                                                                                                                                                                                                                                                                                                                                                                                                                                                                                                                                                                                                                                                                                                                                                                                                                                                                                                                                                                                  | 17.44'   |
| L22                             | N 78°58'18" E                                                                                                                                                                                                                                                                                                                                                                                                                                                                                                                                                                                                                                                                                                                                                                                                                                                                                                                                                                                                                                                                                                                                                                                                                                                                                                                                                                                                                                                                                                                                                                                                                                                                                                                                                                                                                                                                                                                                                                                                                                                                                                                  | 3769.72  |