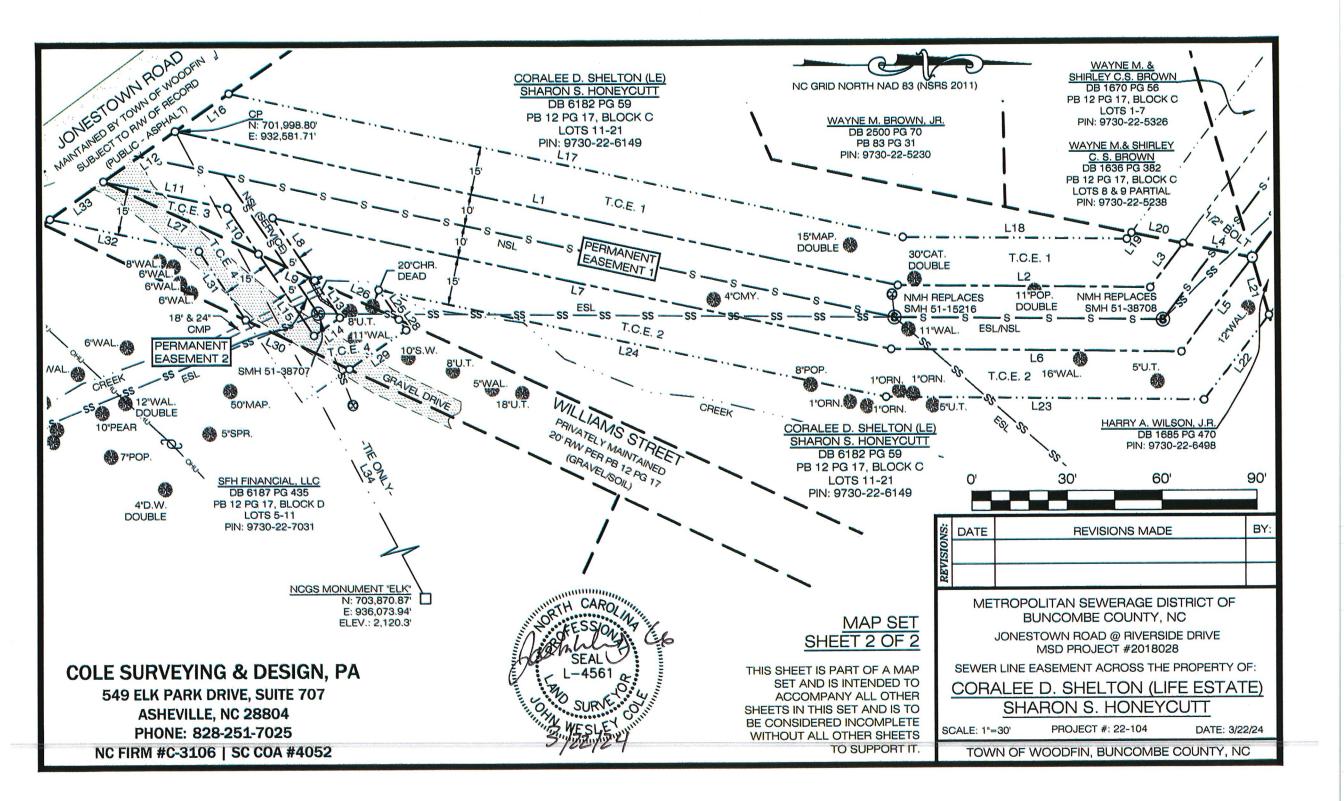

| NAME                   | PIN          | Included SPDS |
|------------------------|--------------|---------------|
| Bean, Scott            | 9730-23-5002 | No            |
| Brown Jr, Wayne        | 9730-22-5326 | No            |
| Brown Jr, Wayne        | 9730-22-5238 | No            |
| Church of The Redeemer | 9730-21-7506 | No            |
| Johnson, David         | 9730-22-5966 | No            |
| SFH Financial LLC      | 9730-22-7031 | No            |
| Shelton LE, Coralee    | 9730-22-6149 | No            |
| Verney, Richard        | 9730-22-6809 | No            |
| Wilson Jr, Harry       | 9730-22-8471 | No            |
| Wilson Jr, Harry       | 9730-22-6498 | No            |

The SPDS and easement maps are attached for the following properties: