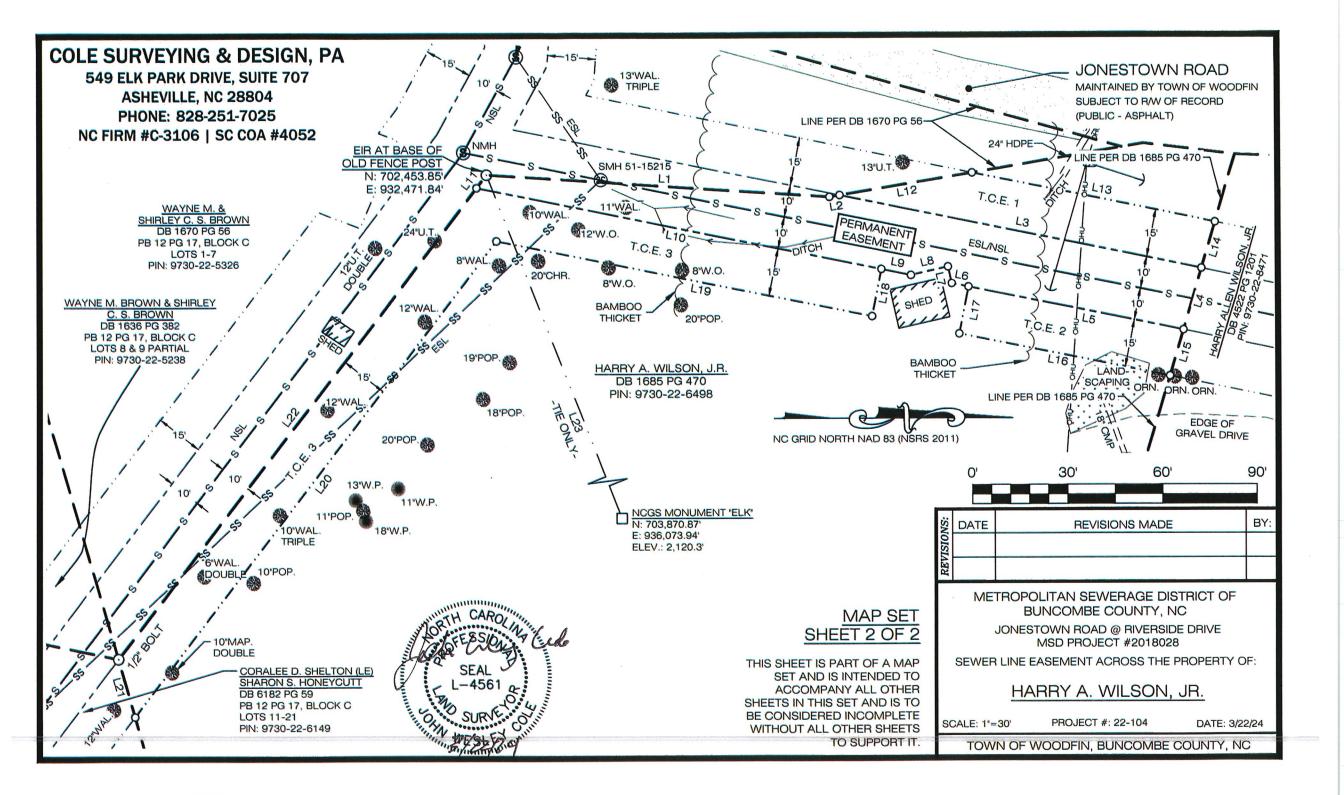

## 4.1 Right of Way Special Provision Detail Sheets and Easements

Easement widths are shown on the Plans and Easement Plats. The Plats (not to scale) are included at the end of the Specifications. If requested, scaled copies of the same will be provided to the CONTRACTOR. Exceptions to the typical details are shown as applicable on the Plans.

The CONTRACTOR shall comply with all provisions of the SPDS and easement agreement that may be applicable to his construction process or the general construction of this project.

Unless otherwise specified, all items in these SPDS shall be considered incidental to the mainline sewer construction. Any compensation to the CONTRACTOR for these items shall be included in the per linear foot bid unit price for the mainline sewer pipe, unless otherwise specified herein or listed in the Bid Schedule.

| NAME                   | PIN          | Included SPDS |
|------------------------|--------------|---------------|
| Bean, Scott            | 9730-23-5002 | No            |
| Brown Jr, Wayne        | 9730-22-5326 | No            |
| Brown Jr, Wayne        | 9730-22-5238 | No            |
| Church of The Redeemer | 9730-21-7506 | No            |
| Johnson, David         | 9730-22-5966 | No            |
| SFH Financial LLC      | 9730-22-7031 | No            |
| Shelton LE, Coralee    | 9730-22-6149 | No            |
| Verney, Richard        | 9730-22-6809 | No            |
| Wilson Jr, Harry       | 9730-22-8471 | No            |
| Wilson Jr, Harry       | 9730-22-6498 | No            |

The SPDS and easement maps are attached for the following properties: